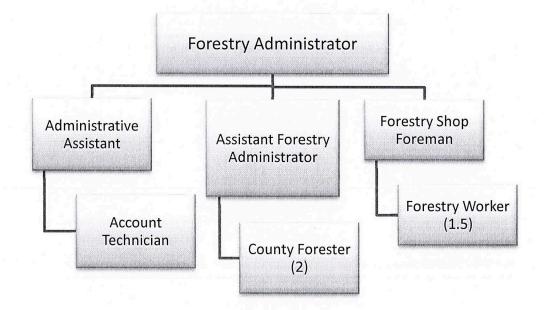

d flammable liquids cabinet for use at the Forestry Shop.

|                          |    |      |     | Total    |
|--------------------------|----|------|-----|----------|
| Positions                | Р  | T FT | FTE | Employed |
| Forestry Administrator   |    | 1    | 1   | 1        |
| Assistant Administrator  |    | 1    | 1   | 1        |
| Administrative Assistant |    | 1    | 1   | 1        |
| Forestry Shop Foreman    |    | 1    | 1   | 1        |
| County Forester          | •  | 2    | 2   | 2        |
| Account Technician       |    | 1    | 1   | 1        |
| Forestry Worker          | 0. | .5 1 | 1.5 | 2        |
| Totals                   | 0. | .5 8 | 8.5 | 9        |
|                          |    |      |     |          |

# **Employment**

# **Organization Chart**



# Lincoln County Proprietary Funds 2024 Proposed Budget Summary

## 0062 Forestry - Dean Bowe

| Account Description                      | 2022<br>Actual<br>Amount | 2023<br>Modified<br>Budget | 2023<br>6 month<br>Actual | 2024<br>Original<br>Budget | 2023/2024<br>% of<br>Change |
|------------------------------------------|--------------------------|----------------------------|---------------------------|----------------------------|-----------------------------|
| Revenues                                 |                          |                            |                           |                            |                             |
| Intergovernmental Revenue                | 292,100                  | 278,461                    | 162,756                   | 239,265