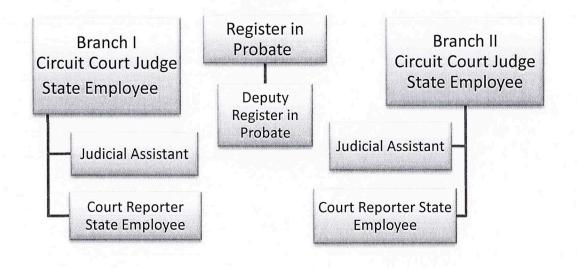

ntain current staffing levels in the Register in Probate Office and fully and properly train a newly appointed Deputy Register in Probate.
- Work with Circuit Court Judges to create improved oversight and standardized procedures within the Department.

|                            |                        |    |     | Total    |
|----------------------------|------------------------|----|-----|----------|
| Positions                  | РТ                     | FT | FTE | Employed |
| Register in Probate        |                        | 1  | 1   | 1        |
| Deputy Register in Probate |                        | 1  | 1   | 1        |
| Judicial Assistant         | a second second second | 2  | 2   | 2        |
| Totals                     | 0                      | 4  | 4   | 4        |



31 Circuit Court - Becky Byer

| Account Description           | 2022<br>Actual<br>Amount | 2023<br>Modified<br>Budget | 2023<br>6 month<br>Actual | 2024<br>Original<br>Budget | 2023/2024<br>% of<br>Change |
|-------------------------------|--------------------------|----------------------------|---------------------------|----------------------------|-----------------------------|
| Revenues                      |                          |                            |                           |                            |                             |
| Tax Levy                      | \$ 274,080               | \$ 266,388                 | \$ 266,388                | \$ 268,847                 | 0.92%                       |
| Intergovernmental Revenues    | 78,568