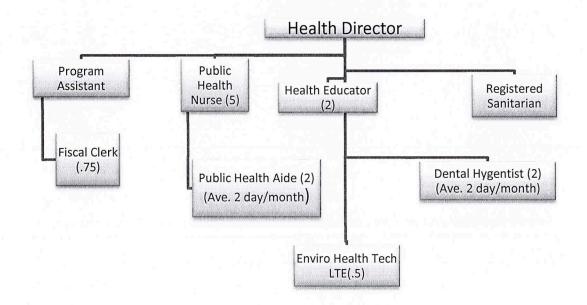

### Maintenance

#### **Mission Statement**

To safely, efficiently and economically maintain all Lincoln County Buildings and Grounds with a high degree of professionalism: Working to exceed all standards that govern our department while being mindful of leaving a positive and lasting legacy for the future of the Lincoln County Maintenance Dept. as well of all of Lincoln County.

#### Goals for 2024

It will be the goal of the maintenance department to work safely, efficiently, and with fiscal responsibility to maintain an accessible, safe, comfortable and efficient work environment for employees and residents of Lincoln County to conduct business.