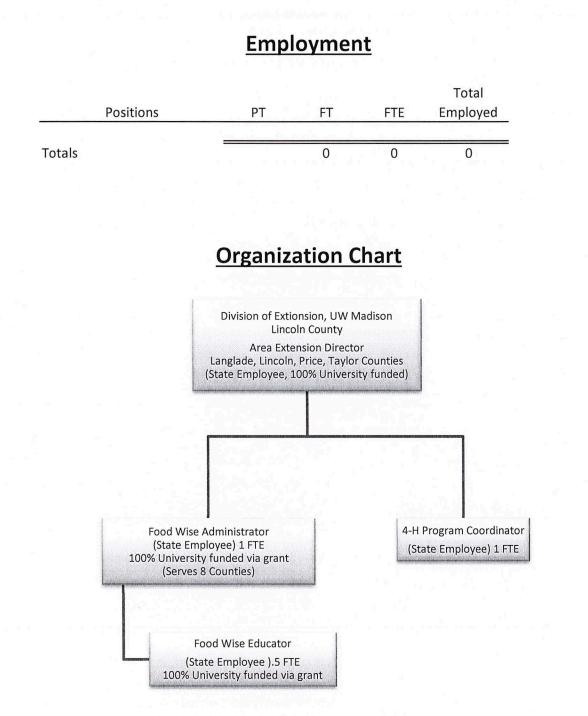

# **Organization Chart**

#### 23 County Clerk - Chris Marlowe

| Account Description              | ŝ  | 2022<br>Actual<br>Amount | <br>2023<br>Iodified<br>Budget | 2023<br>S month<br>Actual | 2024<br>Original<br>Budget | 2023/2024<br>% of<br>Change |
|----------------------------------|----|--------------------------|--------------------------------|---------------------------|----------------------------|-----------------------------|
| Revenues                         |    |                          |                                |                           |                            |                             |
| Tax Levy                         | \$ | 191,539                  | \$<br>176,545                  | \$<br>176,545             | \$<br>209,468              | 18.65%                      |
| Intergovernmental revenues       |    | - 14                     | -                              | -                         | -                          |                             |
| Licenses and permits             |    | 7,085                    | 7,250                          | 2,905                     | 6,750                      | -6.90%                      |
| Intergovernmental charges        |    | 27,951                   | 24,000                         | 4 m -                     | 29,000                     | 20.83%                      |
| Public charges for services      |    | 109                      | 1,000                          | 82                        | 500                        | -50%                        |
| Total Revenues                   | \$ | 226,684                  | \$<br>208,795                  | \$<br>179,532             | \$<br>245,718              | 17.68%                      |
| Fund Balance Applied             |    | -                        | _                              | <br>_                     | <br>16,000                 |                             |
| Total Revenues & Fund Bal App    | \$ | 226,684                  | \$<br>208,795                  | \$<br>179,532             | \$<br>261,718              | 25.35%                      |
| Expenditures                     |    |                          |                                |                           |                            |                             |
| Payroll                          | \$ | 157,152                  | \$<br>163,545                  | \$<br>95,001              | \$<br>176,768              | 8.09%                       |
| General Government-General Admin |    | 72,233                   | 45,250                         | 37,170                    | 68,950                     | 52.38%                      |
| Capital Outlay                   |    | _                        | -                              | -                         | 16,000                     | -                           |
| Total Expenditures               | \$ | 229,385                  | \$<br>208,795                  | \$<br>132,171             | \$<br>261,718              | 25.35%                      |

## **County Treasurer**