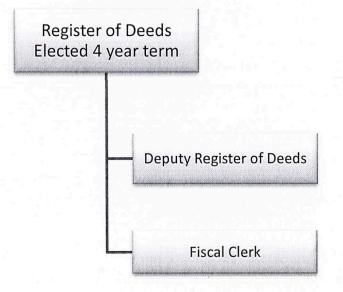

scanning and back tracting of Real Estate documents
- Continue conversion of paper documents to digital images

## **Performance Indicators**

- Number of Recorded Documents
- Number of Certified Vital Records
- Number of Recorded Plats & CSM's
- Number of Printed Documents
- Retained fees from Wisconsin Transfer Return Fees
- Sale of non-certified copies of daily recordings

|                          |        |    |     | Total    |
|--------------------------|--------|----|-----|----------|
| Positions                | PT     | FT | FTE | Employed |
| Register of Deeds        | ALC: N | 1  | 1   | 1        |
| Deputy Register of Deeds |        | 1  | 1   | 1        |
| Fiscal Clerk             | 0.5    |    | 0.5 | 1        |
| Totals                   |        | 2  | 2.5 | 3        |



### 43 Register of Deeds - Sarah Koss

| Account Description                 |    | 2022<br>Actual<br>Amount |    | 2023<br>Modified<br>Budget |    | 2023<br>6 month<br>Actual |    | 2024<br>Original<br>Budget | 2023/2024<br>% of<br>Change |
|-------------------------------------|----|--------------------------|----|----------------------------|----|---------------------------|----|----------------------------|-----------------------------|
| Revenues                            |    |                          |    |                            |    |                           |    |                            |                             |
| Tax Levy                            | \$ | 10,906                   | \$ | 14,296                     | \$ | 14,296                    | \$ |