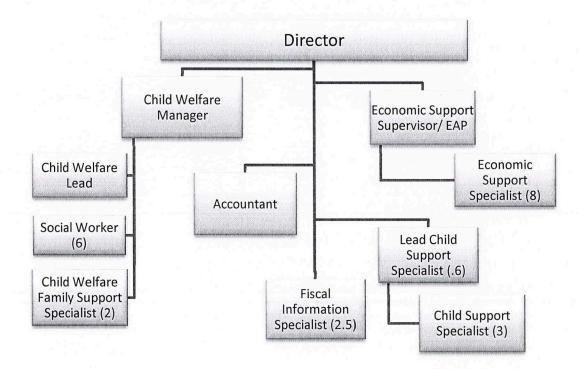

|     | 6       | 6        | 6             |
| Child Welfare Lead                      |     | 1       | 1        | 1             |
| Economic Support Supervisor/EAP         |     | 1       | 1        | 1             |
| Economic Support Specialist             |     | 8       | 8        | 8             |
| Lead Child Support Specialist           | 0.6 |         | 0.6      | 1             |
| Child Support Specialist                |     | 3       | 3        | 3             |
| Child Welfare Family Support Specialist |     | 2       | 2        | 2             |
| Fiscal Information Specialist           | 0.5 | 2       | 2.5      | 3             |
| Totals                                  | 1.1 | 26      | 27.1     | 28            |

# **Employment**

# **Organization Chart**



## Lincoln County Special Revenue Funds 2024 Proposed Budget Summary

0024 Social Services - Jessi Rumsey

| Account Description               | 2022<br>Actual<br>Amount | 2023<br>Modified<br>Budget | 2023<br>6 month<br>Actual | 2024<br>Original<br>Budget | 2023/2024<br>% of<br>Change |
|-----------------------------------|--------------------------|----------------------------|---------------------------|----------------------------|-----------------------------|
| Revenues                          |                          |                            |                           |                            |                             |
| Tax Levy                          | \$ 687,685               | \$ 777,257                 | \$ 777,257                | \$ 759,970