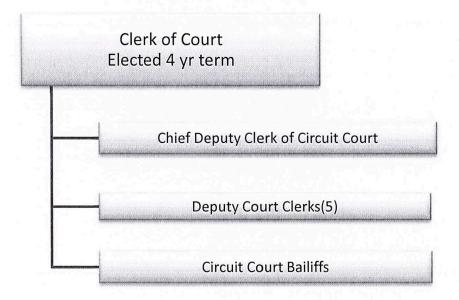

#### **History of Corporation Counsel**

At one time all legal representation of the county was provided by the District Attorney's office. In 1988 when DA's became state employees and could not continue providing legal services to counties, Office of Corporation Counsel was established and began providing a full range of civil legal services for the county. The office is currently staffed by one attorney. State statutes require counties employ a Corporation Counsel or designate an attorney to perform the duties of a Corporation Counsel.

#### **Services Provided**

The Lincoln County Corporation Counsel is the attorney charged with representing the interests of the county, its elected officials, agencies, boards and commissions in all legal matters. This includes both prosecutorial and defense responsibilities. The Corporation Counsel represents the county in litigation and legal matters involving the county's interests. The Lincoln County Corporation Counsel works solely for Lincoln County and does not give legal advice to the general public, other municipalities or businesses.

#### **2024 Goals**

Continue to provide prompt, reliable, cost-effective legal services. Provide support, service and professional counsel to the County Board and committees. Assist departments with legal matters upon request and provide training where needed. Work with departments to update Lincoln County ordinances as needed.