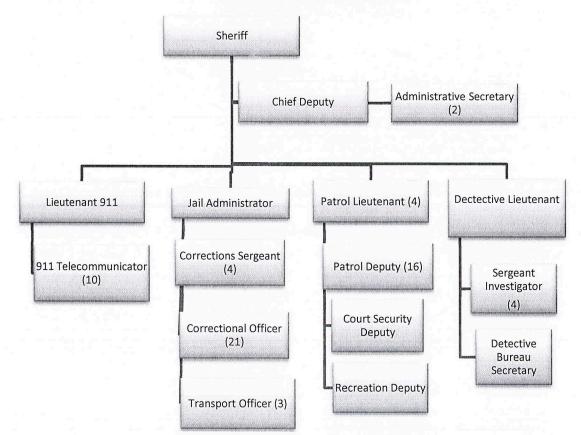

#### Mission Statement

The purpose of the Lincoln County Treasurers Office is to administer and coordinate activities, relating to the collection and distribution of County taxes and other County monies, and any related items designated by law or County Board resolution pertinent to the office.

#### Services Provided

- Receipt monies from various county offices
- Daily deposits balancing to receipts
- Collect delinquent taxes
- Collect 2nd half of current years property taxes for the City of Tomahawk and Lincoln County's 16 townships
- Assist municipalites and Humane Society with the process of selling dog and kennel license. Prepare State report
- Assist public, realtors, abstractors and banks with information regarding parcels of property
- Keep a record of monies coming in and going out of county account
- Invest any excess funds
- Balance receipts and disbursements with bank statement monthly
- Balance Health Insurance Trust Account bank statements
- Monthly and Quarterly prepare state reports (Probate Fees, Transfer Fees, Sales Tax, Fines and Forfeitures) and send payments to the state
- Enter township payments electronically into current year tax system
- State settlement of tax rolls with 2 cities and 16 townships
- Send out delinquent letters twice a year (courtesy notices and tax certificate letters)
- Pay balance of current year tax roll levies to state, schools, cities, towns and Tech colleges
- Conduct meetings when needed to keep local treasurers up-to-date on changes and tax collection procedures
- Maintain the State Lottery & Gaming Credit program

#### <u>2024 Goals</u>

The goals of the County Treasurer's Office for the year of 2024 include serving the public in an efficient and courteous manner, working cooperatively with all departments for the good of the county, and working to achieve the best interest rate on investments which affects all Lincoln County Taxpayers.