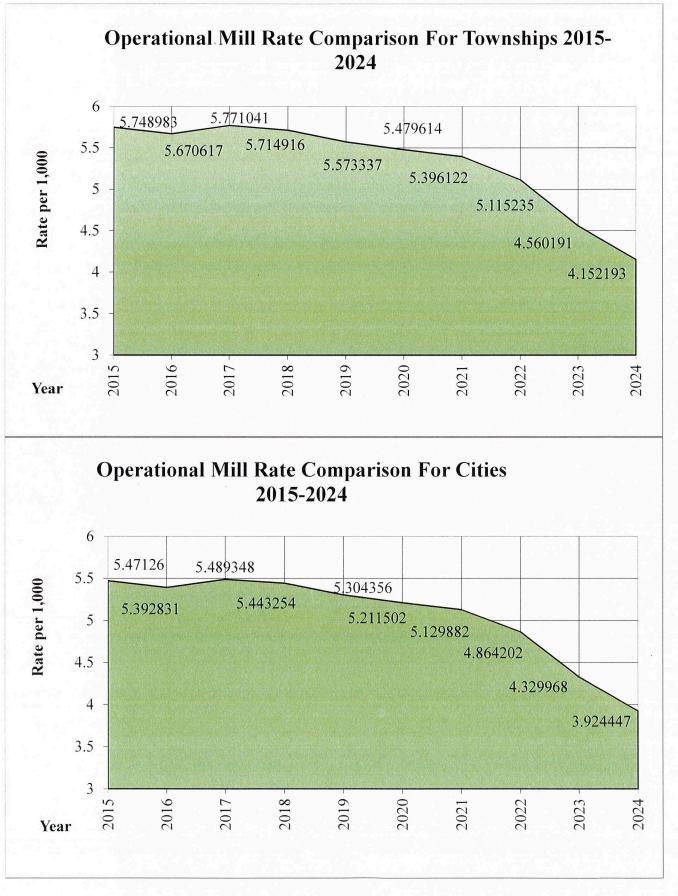

## **MISSION STATEMENT**

It is the mission of the Lincoln County Clerk of Courts to provide efficient and equitable customer service to the general public and to all who access the legal system.

The primary function of our office is to facilitate the creation, maintenance, disposition, and preservation of the written and electronic record of all proceedings that come before the Circuit Court System in Lincoln County.

### **Services Provided**

The Clerk of Court and staff perform administrative duties for the courts, including but not limited to:

- Court records entry and management
- Enforcement of all court ordered financial obligations and collection of
- Court financial management
- Jury education, coordination and management

The office is responsible for the distribution of information to the general public as it relates to access, procedures and filing of court related documents. Additionally, staff are responsible for record keeping and monitoring of court cases including but not limited to: