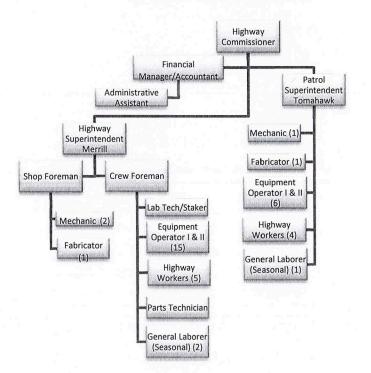

| 1        |
| Fabricator                    |      | 2  | 2               | 2        |
| Mechanic                      |      | 3  | 3               | 3        |
| Parts Technician              |      | 1  | 1               | 1        |
| Lab Technician/Staker         |      | 1  | 1               | 1        |
| Equipment Operator II         |      | 11 | 11              | 11       |
| Equipment Operator I          |      | 10 | 10              | 10       |
| Highway Workers               |      | 9  | 9               | 9        |
| General Laborer (Seasonal)    | 3    |    | <u>, a fije</u> | 3        |
| Totals                        | 3.75 | 43 | 43.75           | 47       |

# **Employment**

\*Shared with Finance to make a full time position

# **Organization Chart**



## Lincoln County Proprietary Fund 2024 Proposed Budget Summary

0070 Highway - John Hanz

| Account Description                            | 2022<br>Actual<br>Amount | 2023<br>Modifed<br>Budget | 2023<br>6 month<br>Actual | 2024<br>Original<br>Budget | 2023/2024<br>% of<br>Change |
|------------------------------------------------|--------------------------|---------------------------|---------------------------|----------------------------|-----------------------------|
| Revenues                                       |                          |                           |                           |                            |                             |
| Intergov't Revenues                            |                          | 1. St. St. 4              |