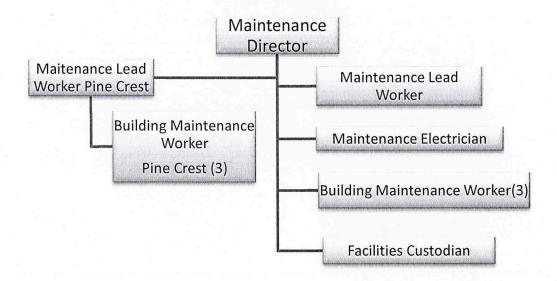

#### Goals for 2024

- Build appropriate training and development for organizational leaders.
- Implement an Employee Handbook and monitor impact to changes.
- Establish a marketing plan for the county for 2024 and 2025.
- Provide oversight to ARPA funding and ensure funds are dedicated by the end of year.
- Work with Department Heads to update ordinances

#### **Performance Indicators**

- Department Head Training has been completed and county leaders improve understanding of roles, increase competencies is management and culture development, and feel part of a collaborative team.
- Have a clear and direct reference for employees to understand the general policies of the organization.
- Marketing plan provides measures for effectiveness and results can be shared.

|                            |                       |    |     | Total    |
|----------------------------|-----------------------|----|-----|----------|
| Positions                  | PT                    | FT | FTE | Employed |
| Administrative Coordinator | and the second second | 1  | 1   | 1        |
| Human Resources Specialist |                       | 1  | 1   | 1        |
| Totals                     |                       | 2  | 2   | 2        |