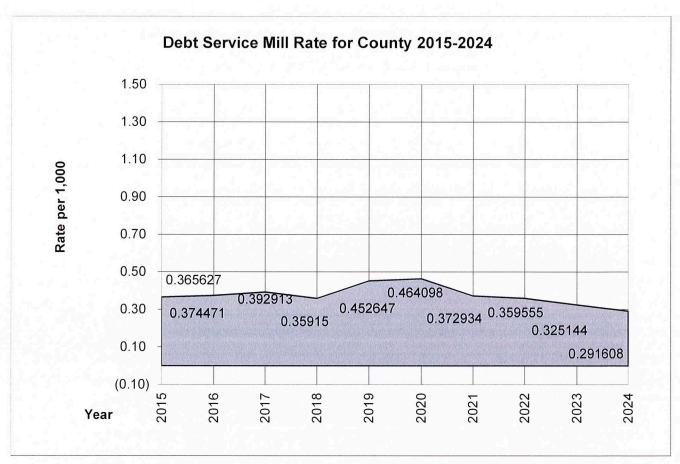

## **MISSION STATEMENT**

It is the mission of the Lincoln County Clerk of Courts to provide efficient and equitable customer service to the general public and to all who access the legal system.

The primary function of our office is to facilitate the creation, maintenance, disposition, and preservation of the written and electronic record of all proceedings that come before the Circuit Court System in Lincoln County.

### **Services Provided**

The Clerk of Court and staff perform administrative duties for the courts, including but not limited to:

- Court records entry and management
- Enforcement of all court ordered financial obligations and collection of
- Court financial management
- Jury education, coordination and management

The office is responsible for the distribution of information to the general public as it relates to access, procedures and filing of court related documents. Additionally, staff are responsible for record keeping and monitoring of court cases including but not limited to: