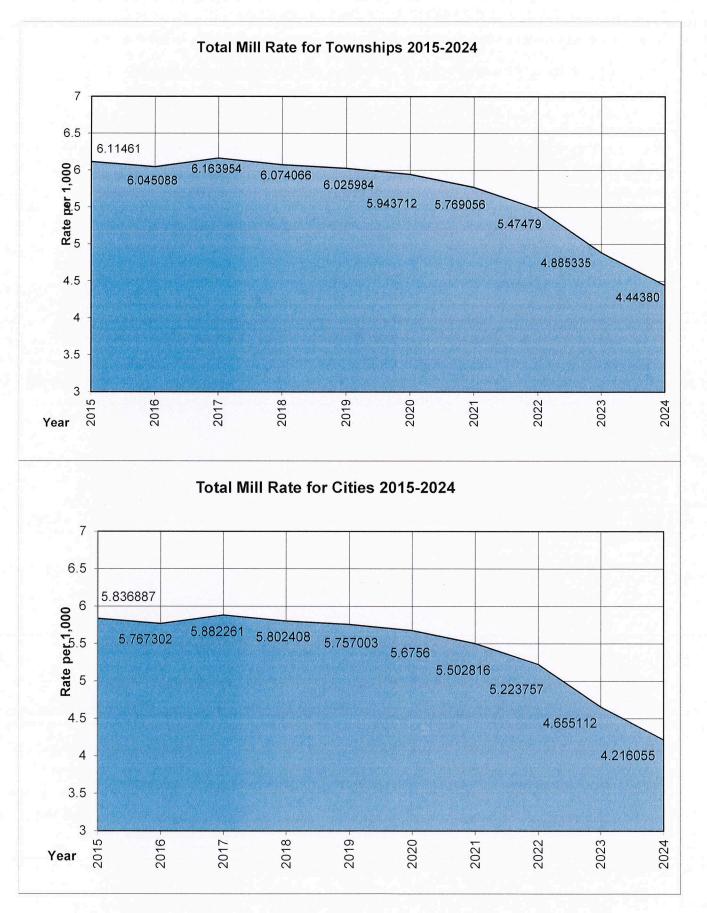

## **MISSION STATEMENT**

It is the mission of the Lincoln County Clerk of Courts to provide efficient and equitable customer service to the general public and to all who access the legal system.

The primary function of our office is to facilitate the creation, maintenance, disposition, and preservation of the written and electronic record of all proceedings that come before the Circuit Court System in Lincoln County.

### **Services Provided**

The Clerk of Court and staff perform administrative duties for the courts, including but not limited to:

- Court records entry and management
- Enforcement of all court ordered financial obligations and collection of
- Court financial management
- Jury education, coordination and management

The office is responsible for the distribution of information to the general public as it relates to access, procedures and filing of court related documents. Additionally, staff are responsible for record keeping and monitoring of court cases including but not limited to: