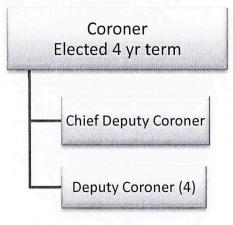

#### Performance Indicators

| <u>Tax year</u>                          | <u>2021</u>  | 2022         |
|------------------------------------------|--------------|--------------|
| General Receipts (from departments)      | 4396         | 4339         |
| Tax Receipts – 40,000 to 45,000 per year |              |              |
| Interest received on investments         | \$ 10,125    | \$ 162,423   |
| Interest & penalty collected on          |              |              |
| delinquent taxes                         | \$ 374,466   | \$ 268,342   |
| Postponed taxes                          | \$ 6,607,590 | \$ 5,530,272 |
| Delinquent taxes end of year             | \$ 1,009,349 | \$ 687,053   |
|                                          |              |              |

|                         |    |    |     | Total    |
|-------------------------|----|----|-----|----------|
| Positions               | PT | FT | FTE | Employed |
| County Treasurer        |    | 1  | 1   | 1        |
| Deputy County Treasurer | 1  | 1  | 1   | 1        |
| Totals                  | -  | 2  | 2   | 2        |