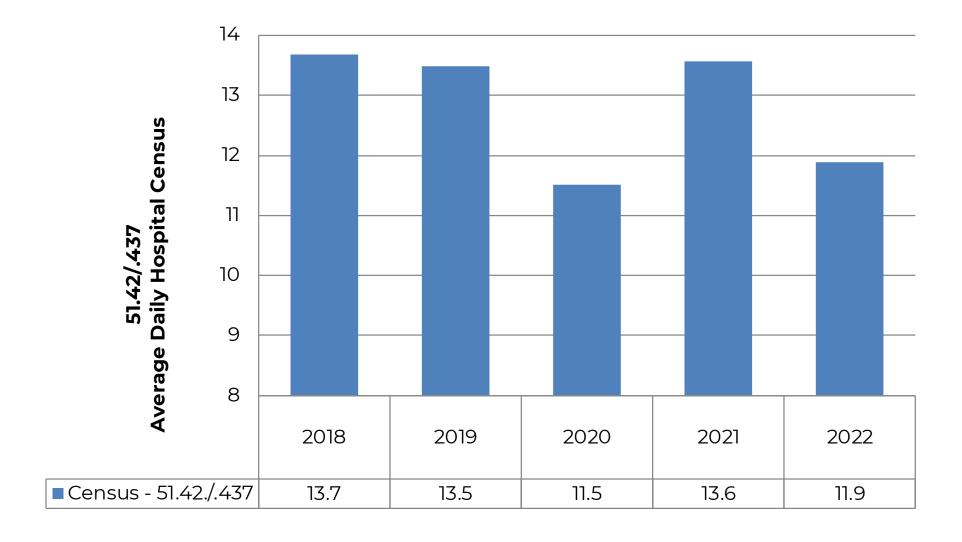

|             |                 |                  |
| assets and GASB 68/75 amounts                      | \$ | 10,465,639 \$ | 4,810,961 \$  | 15,276,600   | \$ | 2,585,679 \$ | (1,447,282) \$ | 1,138,397   | \$<br>1,416,323 | \$<br>17,831,320 |

#### Financial Ratios – Days Net Revenue in Accounts Receivable 51.42/.437



<sup>\*</sup>Source: 2022 Almanac of Hospital Financial and Operating Indicators published by Optum360 – Psychiatric Hospitals, 2021 data

#### Financial Ratios – Days Net Revenue in Accounts Receivable Nursing Home



<sup>\*\* 50</sup>th percentile of Wipfli Nursing Home database

#### Financial Ratios – Net Revenue By Service Line



#### Financial Ratios – 51.42/.437 Patient Service Revenue Mix



#### Financial Ratios – 51.42/.437 Average Daily Hospital Census



#### Financial Ratios – MVCC Average Daily Nursing Home Census



#### Financial Ratios – MVCC Nursing Home Payor Mix



#### Financial Ratios – Pine Crest Average Daily Nursing Home Census



#### Financial Ratios – Pine Crest Nursing Home Payor Mix







Heading into 2023,

concerned about -

The cost of labor, benefits, and other people expense



Labor shortages and employee turnover



Medicare/Medicaid reimbursements



Managing payer contracts



Cybersecurity



Price transparency mandates



Technology integration

#### Strategic priorities for rural healthcare organizations

To maintain financial health, rural healthcare organizations are addressing four strategic priorities:



2

Patient experience

3

Financial performance



#### Digital transformation

#### **Critical Pri