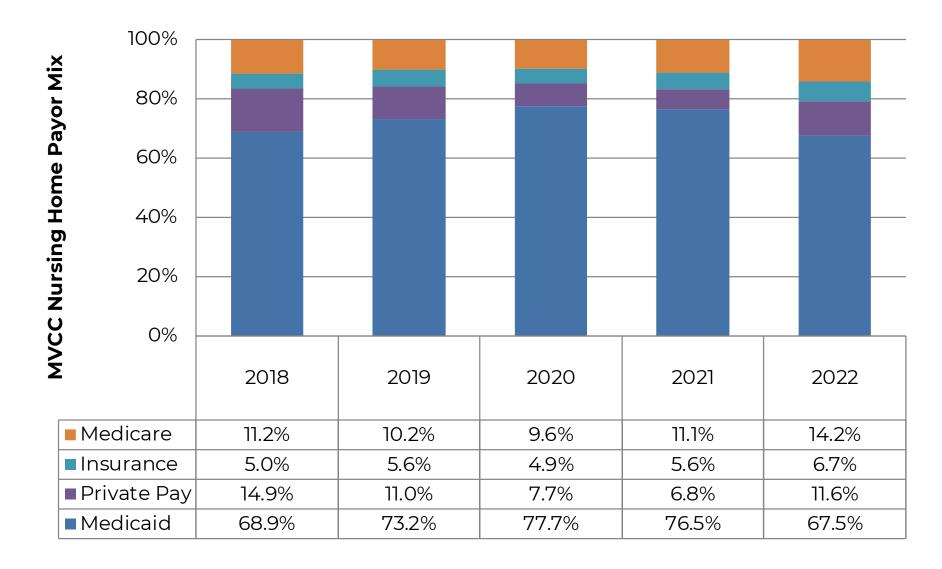

,639 \$ | 4,810,961 \$  | 15,276,600   | \$ | 2,585,679 \$ | (1,447,282) \$ | 1,138,397   | \$<br>1,416,323 | \$<br>17,831,320 |

#### Financial Ratios – Days Net Revenue in Accounts Receivable 51.42/.437



<sup>\*</sup>Source: 2022 Almanac of Hospital Financial and Operating Indicators published by Optum360 – Psychiatric Hospitals, 2021 data

#### Financial Ratios – Days Net Revenue in Accounts Receivable Nursing Home



<sup>\*\* 50</sup>th percentile of Wipfli Nursing Home database

#### Financial Ratios – Net Revenue By Service Line



#### Financial Ratios – 51.42/.437 Patient Service Revenue Mix



#### Financial Ratios – 51.42/.437 Average Daily Hospital Census



#### Financial Ratios – MVCC Average Daily Nursing Home Census



#### Financial Ratios – MVCC Nursing Home Payor Mix



#### Financial Ratios – Pine Crest Average Daily Nursing Home Census



#### Financial Ratios – Pine Crest Nursing Home Payor Mix







Heading into 2023,

concerned about -

The cost of labor, benefits, and other people expense



Labor shortages and employee turnover



Medicare/Medicaid reimbursements



Managing payer contracts



Cybersecurity



Price transparency mandates



Technology integration

#### Strategic priorities for rural healthcare organizations

To maintain financial health, rural healthcare organizations are addressing four strategic priorities:



2

Patient experience

3

Financial performance



#### Digital transformation

#### **Critical Priorities include:**

- Managing talent in a recordtight labor market
- 2. Improving the patient experience
- 3. Strengthen