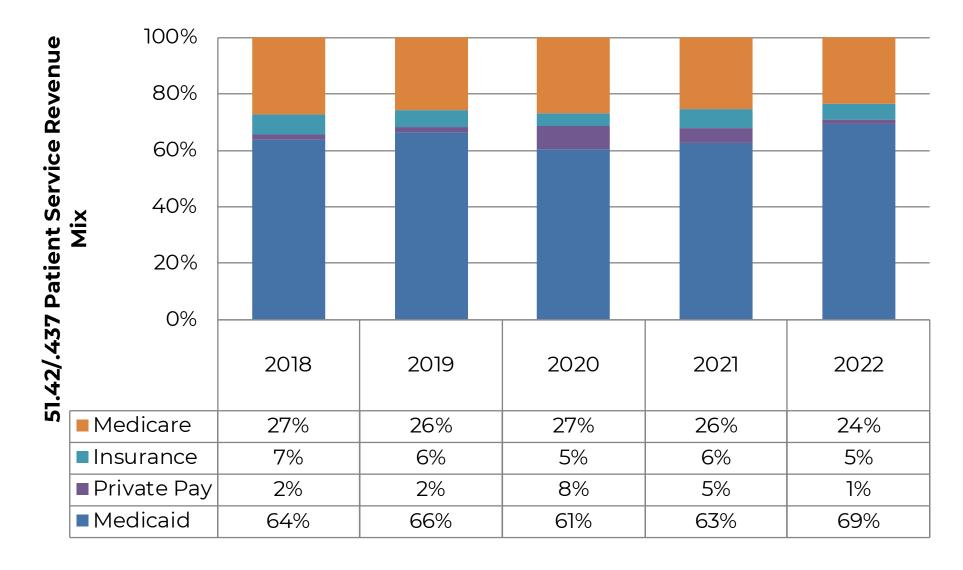

|               |              |    |              |                |             |                 |                  |
| assets and GASB 68/75 amounts                      | \$ | 10,465,639 \$ | 4,810,961 \$  | 15,276,600   | \$ | 2,585,679 \$ | (1,447,282) \$ | 1,138,397   | \$<br>1,416,323 | \$<br>17,831,320 |

#### Financial Ratios – Days Net Revenue in Accounts Receivable 51.42/.437



<sup>\*</sup>Source: 2022 Almanac of Hospital Financial and Operating Indicators published by Optum360 – Psychiatric Hospitals, 2021 data

#### Financial Ratios – Days Net Revenue in Accounts Receivable Nursing Home



<sup>\*\* 50</sup>th percentile of Wipfli Nursing Home database

#### Financial Ratios – Net Revenue By Service Line



#### Financial Ratios – 51.42/.437 Patient Service Revenue Mix



#### Financial Ratios – 51.42/.437 Average Daily Hospital Census



#### Financial Ratios – MVCC Average Daily Nursing Home Census



#### Financial Ratios – MVCC Nursing Home Payor Mix



#### Financial Ratios – Pine Crest Average Daily Nursing Home Census



#### Financial Ratios – Pine Crest Nursing Home Payor Mix







Heading into 2023,

concerned about -

The cost of labor, benefits, and other people expense



Labor shortages and employee turnover



Medicare/Medicaid reimbursements



Managing payer contracts



Cybersecurity



Price transparency mandates



Technology integration

#### Strategic priorities for rural healthcare organizations

To maintain financial health, rural healthcare organizations are addressing four strategic priorities:



2

Patient experience

3

Finan