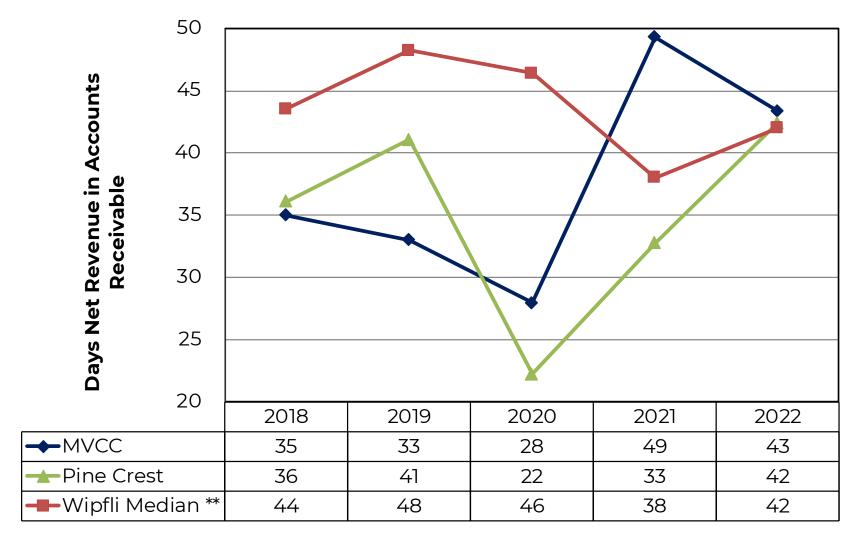

9,018)   | (6,039,919)  |    | (739,045)    | (1,424,025)    | (2,163,070) | <br>(475,908)   | <br>(8,678,897)  |
| Net position at December 31, 2022 - Net of capital |    |               |               |              |    |              |                |             |                 |                  |
| assets and GASB 68/75 amounts                      | \$ | 10,465,639 \$ | 4,810,961 \$  | 15,276,600   | \$ | 2,585,679 \$ | (1,447,282) \$ | 1,138,397   | \$<br>1,416,323 | \$<br>17,831,320 |

#### Financial Ratios – Days Net Revenue in Accounts Receivable 51.42/.437



<sup>\*</sup>Source: 2022 Almanac of Hospital Financial and Operating Indicators published by Optum360 – Psychiatric Hospitals, 2021 data

#### Financial Ratios – Days Net Revenue in Accounts Receivable Nursing Home



<sup>\*\* 50</sup>th percentile of Wipfli Nursing Home database

#### Financial Ratios – Net Revenue By Service Line



#### Financial Ratios – 51.42/.437 Patient Service Revenue Mix



#### Financial Ratios – 51.42/.437 Average Daily Hospital Census



#### Financial Ratios – MVCC Average Daily Nursing Home Census



#### Financial Ratios – MVCC Nursing Home Payor Mix



#### Financial Ratios – Pine Crest Average Daily Nursing Home Census



#### Financial Ratios – Pine Crest Nursing Home Payor Mix







Heading into 2023,

concerned about -

The cost of labor, benefits, and other people expense



Labor shortages and employee turnover



Medicare/Medicaid reimbursements



Managing payer contracts



Cybersecurity



Price transparency mandates



Technology integration

#### Strategi