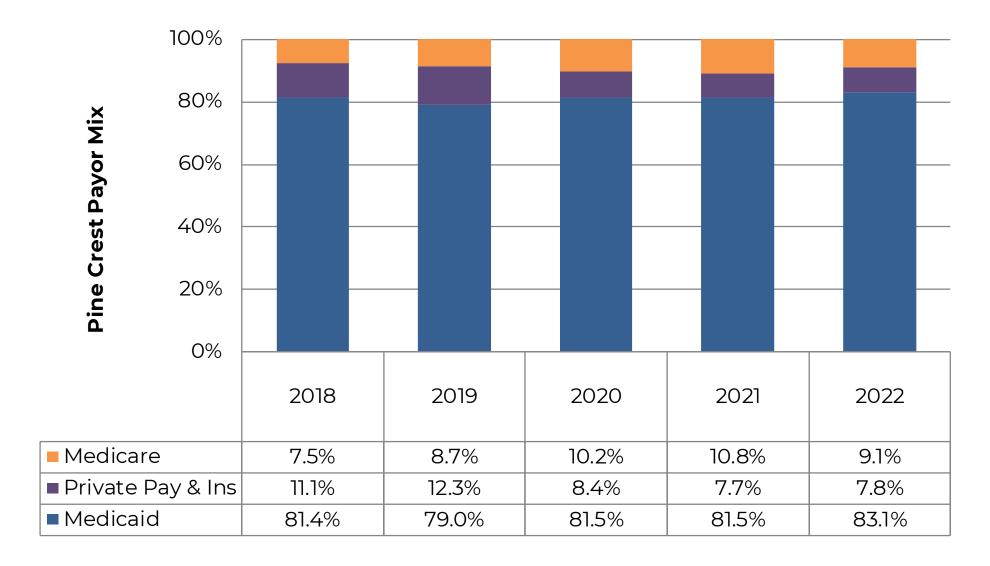

- **11. 2022 Carryover Approvals:** The 2022 carryovers were presented and discussed. M/S Cummings/Ashbeck to approve 2022 Carryovers as presented all voting aye.
- 12. Finance YTD Budget Report: Expenditure budget is at 31.9% for the year. No budgetary concerns.
- 13. 2024 Budget Approvals:
  - \*Finance: Three options were presented by Fenske. Printing costs were increased due to the increased cost of paper. The wage, fringe, and audit services were changed throughout the three budget scenarios. The options were discussed and option #2 was chosen to be approved.
  - \*Debt Service: Budget is based off of the debt schedule payments. The payments are made from tax levy and a reimbursement from Pine Crest for debt service related to the nursing home.
    - \*Non Departmental: The budget was presented and discussed.
    - \*Dog License: The budget was presented and discussed.
  - M/S Anderson-Malm/Simon to approve the 2024 budgets for Finance (option #2), Debt Service, Non Departmental and Dog License all voting aye.
- **14.** Finance Director Timesheet Approval for the Following Dates: 3/20/2023-4/16/2023: M/S Cummings/Ashbeck to approve the Finance Director time sheets from 3/20/2023-4/16/2023 all voting aye.
- **15. 2024 Budget:** Committees are finishing approving budgets and those will be brought to the June Finance committee meeting.
- 16. Review Correspondence/Communications: None
- 17. Review County Voucher Listing: DePasse to review.
- 18. Set Next Meeting Date: Friday June 2th, 2023 at 7:30 a.m.
- 19. Adjourn: M/S Simon/Ashbeck to adjourn at 8:30 a.m. all voting aye.