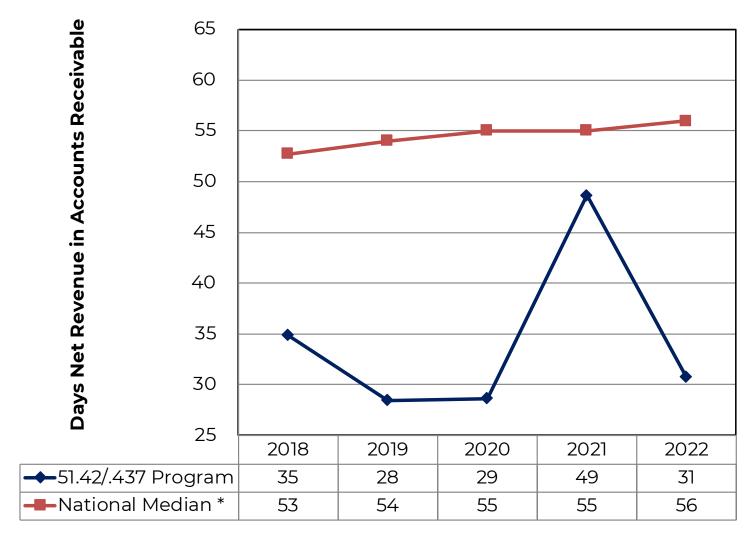

| (8,943,125)   | (1,683,799)   | (10,626,924) |    | (93,029)     | (1,291,316)    | (1,384,345) | (3,253)         | (12,014,522)     |
| Less - Net GASB 68/75 balance sheet amounts        |    | (3,810,901)   | (2,229,018)   | (6,039,919)  |    | (739,045)    | (1,424,025)    | (2,163,070) | <br>(475,908)   | <br>(8,678,897)  |
| Net position at December 31, 2022 - Net of capital |    |               |               |              |    |              |                |             |                 |                  |
| assets and GASB 68/75 amounts                      | \$ | 10,465,639 \$ | 4,810,961 \$  | 15,276,600   | \$ | 2,585,679 \$ | (1,447,282) \$ | 1,138,397   | \$<br>1,416,323 | \$<br>17,831,320 |

#### Financial Ratios – Days Net Revenue in Accounts Receivable 51.42/.437



<sup>\*</sup>Source: 2022 Almanac of Hospital Financial and Operating Indicators published by Optum360 – Psychiatric Hospitals, 2021 data

#### Financial Ratios – Days Net Revenue in Accounts Receivable Nursing Home



<sup>\*\* 50</sup>th percentile of Wipfli Nursing Home database

#### Financial Ratios – Net Revenue By Service Line



#### Financial Ratios – 51.42/.437 Patient Service Revenue Mix



#### Financial Ratios – 51.42/.437 Average Daily Hospital Census



#### Financial Ratios – MVCC Average Daily Nursing Home Census



#### Financial Ratios – MVCC Nursing Home Payor Mix



#### Financial Ratios – Pine Crest Average Daily Nursing Home Census



#### Financial Ratios – Pine Crest Nursing Home Payor Mix







Heading into 2023,

concerned about -

The cost of labor, benefits,