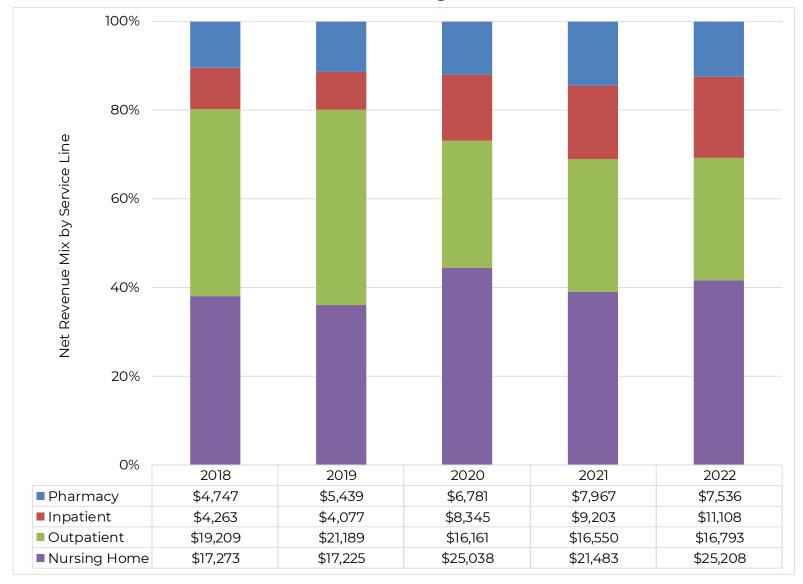

position at December 31, 2022 - Net of capital |    |               |               |              |    |              |                |             |                 |                  |
| assets and GASB 68/75 amounts                      | \$ | 10,465,639 \$ | 4,810,961 \$  | 15,276,600   | \$ | 2,585,679 \$ | (1,447,282) \$ | 1,138,397   | \$<br>1,416,323 | \$<br>17,831,320 |

#### Financial Ratios – Days Net Revenue in Accounts Receivable 51.42/.437



<sup>\*</sup>Source: 2022 Almanac of Hospital Financial and Operating Indicators published by Optum360 – Psychiatric Hospitals, 2021 data

#### Financial Ratios – Days Net Revenue in Accounts Receivable Nursing Home



<sup>\*\* 50</sup>th percentile of Wipfli Nursing Home database

#### Financial Ratios – Net Revenue By Service Line



#### Financial Ratios – 51.42/.437 Patient Service Revenue Mix



#### Financial Ratios – 51.42/.437 Average Daily Hospital Census



#### Financial Ratios – MVCC Average Daily Nursing Home Census



#### Financial Ratios – MVCC Nursing Home Payor Mix



#### Financial Ratios – Pine Crest Average Daily Nursing Home Census



#### Financial Ratios – Pine Crest Nursing Home Payor Mix







Heading into 2023,

concerned about -

The cost of labor, benefits, and other people expense



Labor shortages and employee turnover



Medicare/Medicaid reimbursements



Managing payer contracts



Cybersecurity



Price transparency mandates



Technology integration

#### Strategic priorities for rural healthcare organizations

To maintain financial health, rural healthcare organizations are addres