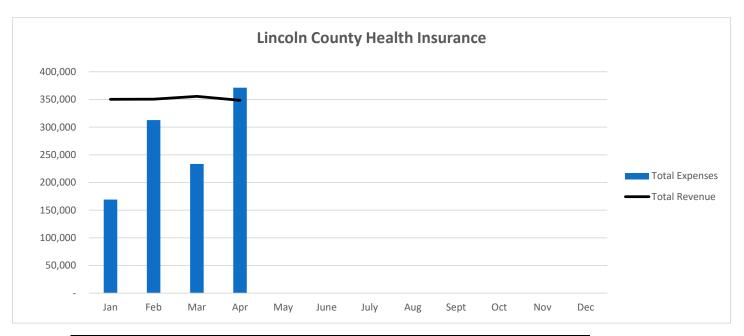

#### 5. County Clerk

- a. YTD Budget and Activity Report: Reports in the packet.
- **b. Approval of 2024 Budget:** Election expenses are increased due to the amount of elections in 2024. M/S Anderson-Malm/Simon to approve the 2024 budget all voting aye.
- 6. April YTD Budget Report: Non departmental is showing a negative for the month-to-date amount due to retiree health insurance premium payments received but not charged out yet and a printing credit. Maintenance, Sheriff, and IT are elevated due to the prepaid expenditures allocated in March. The first debt service payment was recorded in the Debt Service Fund. Overall county budget is at 29.3% of expenditure budget and there are no concerns at this time.
- 7. Cash Report: March 2023: March cash report is included in the packet. The CIP designated amount was updated to reflect 2023 approved CIP projects. Only \$45,000 has been paid out of the ARPA bank account to date. The ARPA account does receive about \$19,000/month in interest.
- **8. Sales Tax Report:** Report is in the packet. The month total is down from last year but the year to date total is consistent with the prior year. Since the report is received late in the month, Fenske will inform of the amount in the June meeting but include the report in the July meeting.
- **9. Health Insurance Fund Report:** Overall YTD gain is \$327,527. Fenske started to include an adjustment line to account for prior month post-closing entries.
- 10. Budget Modification Approvals: Land, Forestry, Coroner, Emergency Management, Health Department, UW Extension, Solid Waste Social Services, and Non Department: Reports are in the packet. All reports have been approved by their committees except Social Services (meeting the following week) and Non Departmental (due to tax deed journal entries). Discussion followed. M/S Ashbeck/Simon to approve budget modifications all voting aye.