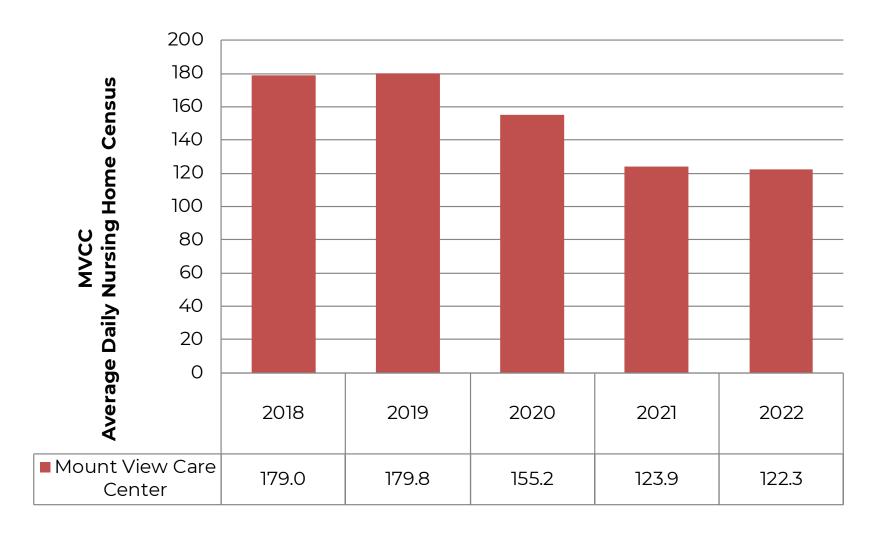

d GASB 68/75 amounts                      | \$ | 10,465,639 \$ | 4,810,961 \$  | 15,276,600   | \$ | 2,585,679 \$ | (1,447,282) \$ | 1,138,397   | \$<br>1,416,323 | \$<br>17,831,320 |

#### Financial Ratios – Days Net Revenue in Accounts Receivable 51.42/.437



<sup>\*</sup>Source: 2022 Almanac of Hospital Financial and Operating Indicators published by Optum360 – Psychiatric Hospitals, 2021 data

#### Financial Ratios – Days Net Revenue in Accounts Receivable Nursing Home



<sup>\*\* 50</sup>th percentile of Wipfli Nursing Home database

#### Financial Ratios – Net Revenue By Service Line



#### Financial Ratios – 51.42/.437 Patient Service Revenue Mix



#### Financial Ratios – 51.42/.437 Average Daily Hospital Census



#### Financial Ratios – MVCC Average Daily Nursing Home Census



#### Financial Ratios – MVCC Nursing Home Payor Mix



#### Financial Ratios – Pine Crest Average Daily Nursing Home Census



#### Financial Ratios – Pine Crest Nursing Home Payor Mix







Heading into 2023,

concerned about -

The cost of labor, benefits, and other people expense



Labor shortages and employee turnover



Medicare/Medicaid reimbursements



Managing payer contracts



Cybersecurity



Price transparency mandates



Technology integration

#### Strategic priorities for rural healthcare organizations

To maintain financial health, rural healthcare organizations are addressing four strategic priorities:



2

Patient experience

3

Financial performance



#### Digital transformation

#### **Critical Priorities include:**

- Managing talent in a recordtight labor marke