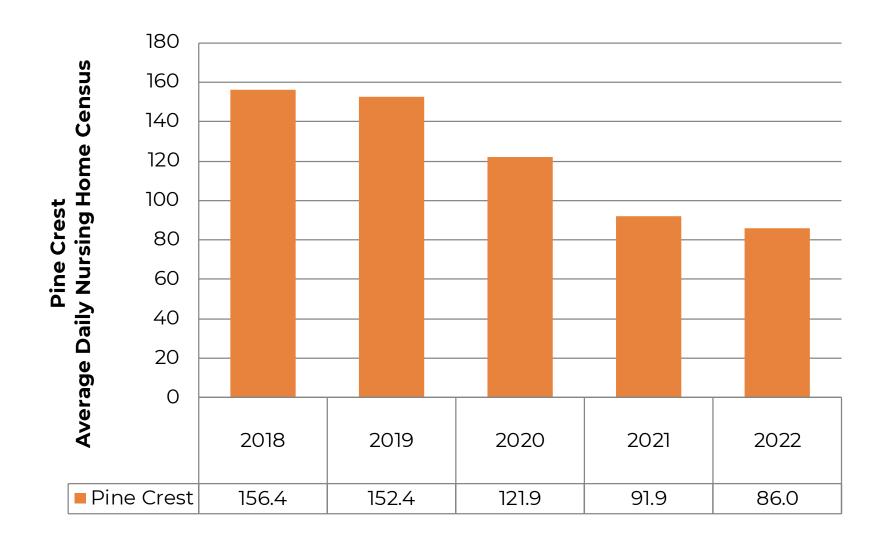

\$ | 1,138,397   | \$<br>1,416,323 | \$<br>17,831,320 |

#### Financial Ratios – Days Net Revenue in Accounts Receivable 51.42/.437



<sup>\*</sup>Source: 2022 Almanac of Hospital Financial and Operating Indicators published by Optum360 – Psychiatric Hospitals, 2021 data

#### Financial Ratios – Days Net Revenue in Accounts Receivable Nursing Home



<sup>\*\* 50</sup>th percentile of Wipfli Nursing Home database

#### Financial Ratios – Net Revenue By Service Line



#### Financial Ratios – 51.42/.437 Patient Service Revenue Mix



#### Financial Ratios – 51.42/.437 Average Daily Hospital Census



#### Financial Ratios – MVCC Average Daily Nursing Home Census



#### Financial Ratios – MVCC Nursing Home Payor Mix



#### Financial Ratios – Pine Crest Average Daily Nursing Home Census



#### Financial Ratios – Pine Crest Nursing Home Payor Mix







Heading into 2023,

concerned about -

The cost of labor, benefits, and other people expense



Labor shortages and employee turnover



Medicare/Medicaid reimbursements



Managing payer contracts



Cybersecurity



Price transparency mandates



Technology integration

#### Strategic priorities for rural healthcare organizations

To maintain financial health, rural healthcare organizations are addressing four strategic priorities:



2

Patient experience

3

Financial performance



#### Digital transformation

#### **Critical Priorities include:**

- Managing talent in a recordtight labor market
- 2. Improving the patient experience
- 3. Strengthening financial performance
- 4. Pursuing digital tools and experiences

#