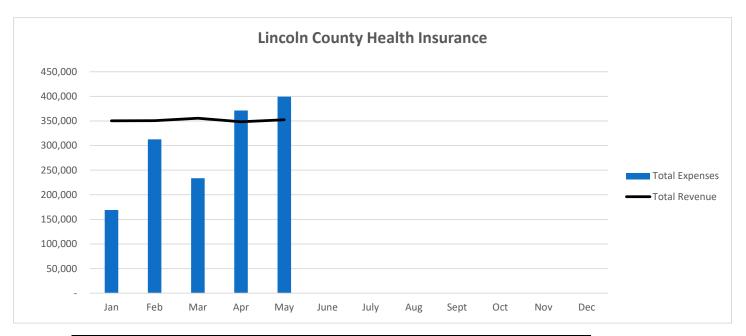

- 9. NCHC Financials: The March, April, and 2022 Audited In the packet. Discussion followed.
- 10. **May YTD Budget Report:** Report is in the packet. Expenditure budget is currently at 37.6%. No budgetary concerns at this time.
- 11. **Cash Report:** A couple of large payments were made in April. One was about \$700,000 to pay out the schools and municipalities for the lottery credit. The other was the purchase of equipment which was around \$220,000 in total.
- 12. Sales Tax Report: Payment received in May was \$219,704.
- 13. **Health Insurance Fund Report** Higher expenses were paid this month but overall we are still showing a gain of \$304,792.
- 14. Finance YTD Budget Report No budgetary concerns at this time.
- **15. Finance Director Timesheet Approval for the Following Dates: 4/17/2023-5/14/2023.** M/S Ashbeck/Simon to approve the Finance Director Timesheets for 4/17/2023-5/14/2023. All voting aye.
- **16. 2024 Budget discussion and possible approval**: Fenske gave an overview. Discussion followed. The Maintenance, Sheriff, Coroner, Roads Fund, and Emergency Medical budgets are being sent back to the oversight committees for review and revisions.
- 17. 2024 CIP: The 2024 CIP requests were reviewed and discussed.
- 18. Review Correspondence/Communications: None
- **19. Review County Voucher Listing:** Reviewed by DePasse.
- **20. Set Next Meeting Date:** July 7, 2023 at 7:30 a.m.
- 21. Adjourn: M/S Anderson-Malm/Ashbeck to adjourn the meeting at 9:20 a.m. All voting aye.