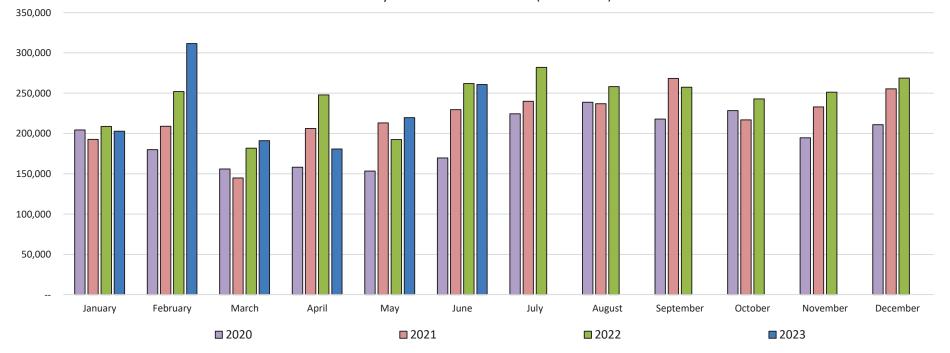

- 9. NCHC Financials: The March, April, and 2022 Audited In the packet. Discussion followed.
- 10. **May YTD Budget Report:** Report is in the packet. Expenditure budget is currently at 37.6%. No budgetary concerns at this time.
- 11. **Cash Report:** A couple of large payments were made in April. One was about \$700,000 to pay out the schools and municipalities for the lottery credit. The other was the purchase of equipment which was around \$220,000 in total.
- 12. Sales Tax Report: Payment received in May was \$219,704.
- 13. **Health Insurance Fund Report** Higher expenses were paid this month but overall we are still showing a gain of \$304,792.
- 14. Finance YTD Budget Report No budgetary concerns at this time.
- **15. Finance Director Timesheet Approval for the Following Dates: 4/17/2023-5/14/2023.** M/S Ashbeck/Simon to approve the Finance Director Timesheets for 4/17/2023-5/14/2023. All voting aye.
- **16. 2024 Budget discussion and possible approval**: Fenske gave an overview. Discussion followed. The Maintenance, Sheriff, Coroner, Roads Fund, and Emergency Medical budgets are being sent back to the oversight committees for review and revisions.
- 17. 2024 CIP: The 2024 CIP requests were reviewed and discussed.
- 18. Review Correspondence/Communications: None
- **19. Review County Voucher Listing:** Reviewed by DePasse.
- **20. Set Next Meeting Date:** July 7, 2023 at 7:30 a.m.
- 21. Adjourn: M/S Anderson-Malm/Ashbeck to adjourn the meeting at 9:20 a.m. All voting aye.