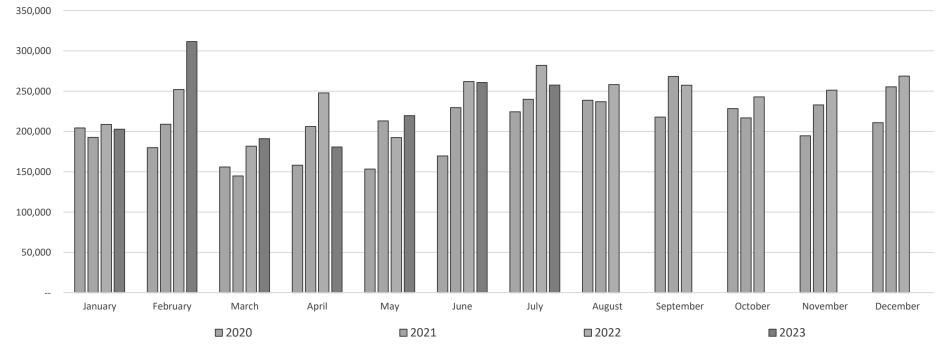

- prepaids), County Clerk (due to retirement and training of new hire), and District Attorney (due to health insurance change). County Clerk and District Attorney are expected to have contingency requests. No other concerns at this time.
- **10) Cash Report:** Report was presented and is up from last year.
- 11) Sales Tax Report: June payment was \$260,736.
- **12) Health Insurance Fund Report:** May had a loss of \$47,127 but the year to date gain is \$257,669. No concerns at this time.
- **13) Finance YTD Budget Report and departmental update:** The current expenditure budget is at 50.6%. No budgetary concerns at this time. Fenske also reported that we are starting the implementation of the electronic timekeeping.
- **14)** Finance Director Timesheet Approval for the Following Dates: 5/15/23-6/25/23: M/S Ashbeck/ Anderson-Malm to approve timesheets for 5/15/23-6/25/23. All voting aye.
- **15) ARPA Funds discussion:** Ending balance at the end of June in the account was \$5,462,954.55. Of this, \$4,223,449 (plus some in progress) is designated for various projects leaving just under 1.2 million available for allocation.
- 16) 2024 CIP discussion and possible approval
  - a. Ambulance: Robert Caylor (Tomahawk EMS) presented information on ordering a new ambulance and second chassis (for the next ambulance) due to supply chain delays. Discussion followed. M/S Andserson-Malm/Ashbeck to add an ambulance and extra chassis to the 2024 EMS budget. All voting aye.
  - **b. 2024 CIP**: Reviewed and discussed the current CIP fund and requests. No action taken.
- 17) 2024 Budget discussion, changes, and possible approvals: The current budgets and levy requests were reviewed. Budget changes presented were \$18,001 increase to North Central Health Care, \$438 reduction to Maintenance to adjust wage & fringe to actual, \$10,000 increase to Land Services for tax deed searches, \$23,293 reduction to Register of Deeds for position change, and \$101,298 increase to Sheriff for 911 schedule change and change in required employer retirement contribution for protective service. Discussion followed. M/S. Ashbeck/Anderson-Malm to approve the budget changes presented. All voting aye.
- **18) Review Correspondence/Communications:** Updated was given on the financial statement preparation.
- **19) Review County Voucher Listing:** Vouchers were reviewed by DePasse.
- 20) Set Next Meeting Date: August 4, 2023 at 7:30 a.m.
- **21) Adjourn:** Meeting adjourned at 9:10 a.m.