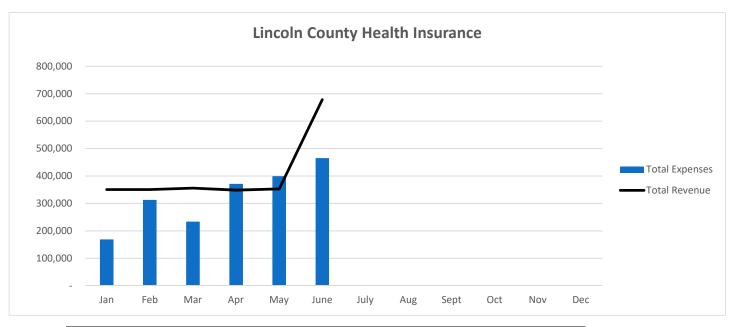

- prepaids), County Clerk (due to retirement and training of new hire), and District Attorney (due to health insurance change). County Clerk and District Attorney are expected to have contingency requests. No other concerns at this time.
- **10) Cash Report:** Report was presented and is up from last year.
- 11) Sales Tax Report: June payment was \$260,736.
- **12) Health Insurance Fund Report:** May had a loss of \$47,127 but the year to date gain is \$257,669. No concerns at this time.
- **13) Finance YTD Budget Report and departmental update:** The current expenditure budget is at 50.6%. No budgetary concerns at this time. Fenske also reported that we are starting the implementation of the electronic timekeeping.
- **14)** Finance Director Timesheet Approval for the Following Dates: 5/15/23-6/25/23: M/S Ashbeck/ Anderson-Malm to approve timesheets for 5/15/23-6/25/23. All voting aye.
- **15) ARPA Funds discussion:** Ending balance at the end of June in the account was \$5,462,954.55. Of this, \$4,223,449 (plus some in progress) is designated for various projects leaving just under 1.2 million available for allocation.
- 16) 2024 CIP discussion and possible approval
  - a. Ambulance: Robert Caylor (Tomahawk EMS) presented information on ordering a new ambulance and second chassis (for the next ambulance) due to supply chain delays. Discussion followed. M/S Andserson-Malm/Ashbeck to add an ambulance and extra chassis to the 2024 EMS budget. All voting aye.
  - **b. 2024 CIP**: Reviewed and discussed the current CIP fund and requests. No action taken.
- 17) 2024 Budget discussion, changes, and possible approvals: The current budgets and levy requests were reviewed. Budget changes presented were \$18,001 increase to North Central Health Care, \$438 reduction to Maintenance to adjust wage & fringe to actual, \$10,000 increase to Land Services for tax deed searches, \$23,293 reduction to Register of Deeds for position change, and \$101,298 increase to Sheriff for 911 schedule change and change in required employer retirement contribution for protective service. Discussion followed. M/S. Ashbeck/Anderson-Malm to approve the budget changes presented. All voting aye.
- **18) Review Correspondence/Communications:** Updated was given on the financial statement preparation.
- **19) Review County Voucher Listing:** Vouchers were reviewed by DePasse.
- 20) Set Next Meeting Date: August 4, 2023 at 7:30 a.m.
- **21) Adjourn:** Meeting adjourned at 9:10 a.m.