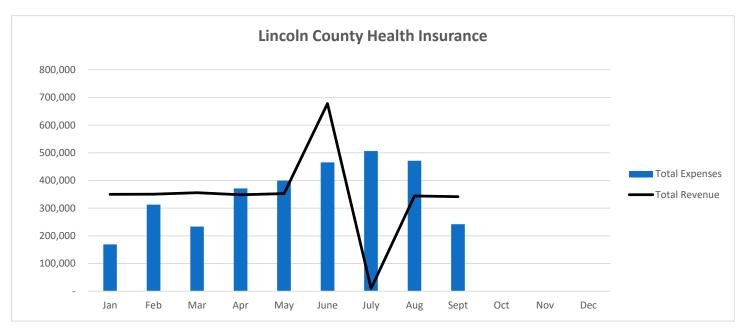

- Highway Department also being included on January 1, 2024. Action postponed until agenda item 17.
- **10. NCHC Financials August:** Report is in the packet. Pine Crest loss is at \$42,021. The net income for all services is \$80,889.
- **11. September YTD Budget:** Overall budget is at 75.5%. Fenske explained departments who are elevated.
- 12. Cash Report: Cash is up from last year. Report is in the packet
- **13. Sales Tax Report:** September's payment was \$267,265. The sales tax revenue is up 2.6% overall.
- **14.** Health Insurance Fund Report: There is an overall loss of \$153,287.
- **15. Finance YTD Budget Report:** No concerns. Budget is currently at 75.5%.
- **16. Finance Director Timesheet Approval for the Following Dates: 8/21/23-9/17/23:** M/S Simon/Ashbeck to approve Finance Director Timesheets for 8/21/23-9/17/23. All voting aye.
- 17. 2024 Budget discussion, changes, and possible approvals: Variance is currently at \$0. With the Chief Deputy Compensation Adjustment, 911 Schedule change, and step increases to January 1st, the total dollar change is \$175,229. There was also discussion to put the contingency budget line back to \$400,000 (a \$16,078 increase). M/S Simon/Cummings to increase interest income by \$102,827, reduce Social Services fringe by \$27,912, reduce Sheriff fringe by \$16,764, increase contingency by \$16,078, change the 911 budget to reflect the schedule change, change the Sheriff Chief Deputy to incorporate the wage adjustment, adjust the step increases to January 1, 2024 and to work with Forestry, Solid Waste, and Highway to adjust their budgets to accommodate the step changes. All voting aye.
- 18. Review Correspondence/Communications: None.
- **19. Review County Voucher Listing:** Reviewed by DePasse.
- **20. Set Next Meeting Date:** November 3, 2023 at 7:30 a.m.
- 21. Adjourn: Meeting adjourned at 9:18 a.m.