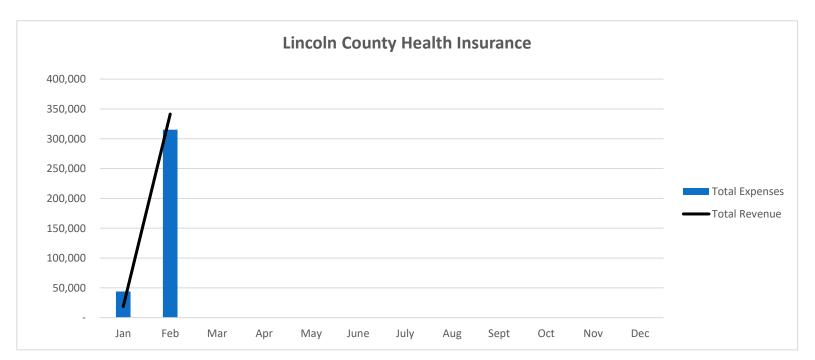

- 8) Solid Waste \$200,000 transfer discussion and possible approval: Discussion of the \$200,000 transfer from Solid Waste Fund to the General Fund was discussed. Consensus was to remove this from the budgeting process. M/S Ashbeck/Simon to approve the cancellation of the \$200,000 transfer for 2024. All voting aye.
- **9)** Discussion and possible approval of Solid Waste funding for clay haul: Cohrs presented that the Solid Waste Committee discussed combining the clay haul and liner construction for the next phase of the landfill. This will be going out as a combined process for bids on March 15, 2024. This was part of the Bonding Resolution that is currently tabled at County Board. Other financing options were discussed. M/S. Simon/Ashbeck to approve the funding for the clay haul and liner construction with the intent to be covered by bonding but if bonding is unavailable then the general fund unless a different source becomes available. All voting aye.
- 10) Approval of Resolution 2024-03-xx Resolution Declaring Official Intent to Reimburse Expenditures from Proceeds of Borrowing: (Discussed after agenda item 7). This resolution will allow the compactor purchased in Solid Waste to be financed with bond funding up to 3 years after purchase if the bonding was approved by the County Board. M/S. Simon/Anderson-Malm to approve Resolution 2024-03-xx Resolution Declaring Official Intent to Reimburse Expenditures from Proceeds of Borrowing. All voting aye.
- 11) NCHC Financials January: Reports were in the packet and discussed.
- 12) Humane Society Financial Reports: Reports in the packet were reviewed and discussed.
- 13) YTD Budget Report: No budgetary concerns for 2024 at this time.
- 14) Cash Report-January: Report was in the packet and discussed.
- **15)** Sales Tax Report: We are up by 11.1% from last year at this time.
- 16) Health Insurance Fund Report: There was a loss of \$25,185 for January.
- **17) 2025 Budget Strategies:** The 2025 Budget Strategy document was presented and discussed. The COLA will start at 2% and a health insurance premium increase of 7%. The document will be updated and presented to the County Board.
- 18) Review Correspondence/Communications: None
- 19) Review County Voucher Listing: Reviewed by DePasse.
- 20) Set Next Meeting Date: April 12, 2024 at 7:30 a.m.
- 21) Adjourn: Meeting adjourned at 9:20 a.m.