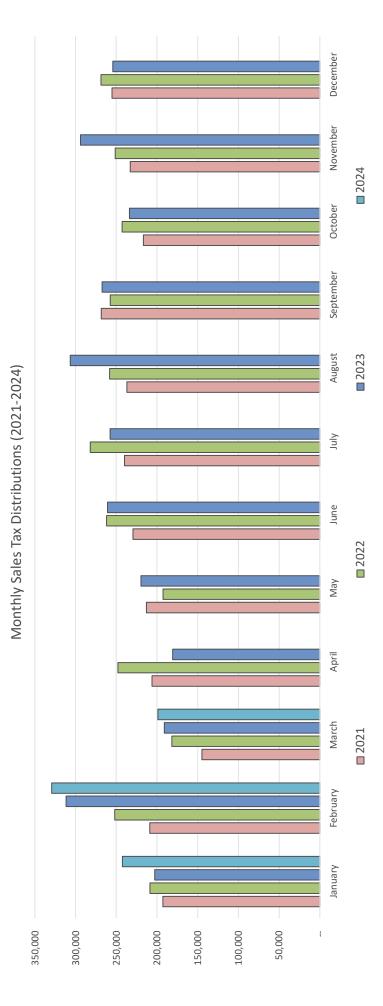

- 8) Solid Waste \$200,000 transfer discussion and possible approval: Discussion of the \$200,000 transfer from Solid Waste Fund to the General Fund was discussed. Consensus was to remove this from the budgeting process. M/S Ashbeck/Simon to approve the cancellation of the \$200,000 transfer for 2024. All voting aye.
- **9)** Discussion and possible approval of Solid Waste funding for clay haul: Cohrs presented that the Solid Waste Committee discussed combining the clay haul and liner construction for the next phase of the landfill. This will be going out as a combined process for bids on March 15, 2024. This was part of the Bonding Resolution that is currently tabled at County Board. Other financing options were discussed. M/S. Simon/Ashbeck to approve the funding for the clay haul and liner construction with the intent to be covered by bonding but if bonding is unavailable then the general fund unless a different source becomes available. All voting aye.
- 10) Approval of Resolution 2024-03-xx Resolution Declaring Official Intent to Reimburse Expenditures from Proceeds of Borrowing: (Discussed after agenda item 7). This resolution will allow the compactor purchased in Solid Waste to be financed with bond funding up to 3 years after purchase if the bonding was approved by the County Board. M/S. Simon/Anderson-Malm to approve Resolution 2024-03-xx Resolution Declaring Official Intent to Reimburse Expenditures from Proceeds of Borrowing. All voting aye.
- 11) NCHC Financials January: Reports were in the packet and discussed.
- 12) Humane Society Financial Reports: Reports in the packet were reviewed and discussed.
- 13) YTD Budget Report: No budgetary concerns for 2024 at this time.
- 14) Cash Report-January: Report was in the packet and discussed.
- **15)** Sales Tax Report: We are up by 11.1% from last year at this time.
- 16) Health Insurance Fund Report: There was a loss of \$25,185 for January.
- **17) 2025 Budget Strategies:** The 2025 Budget Strategy document was presented and discussed. The COLA will start at 2% and a health insurance premium increase of 7%. The document will be updated and presented to the County Board.
- 18) Review Correspondence/Communications: None
- 19) Review County Voucher Listing: Reviewed by DePasse.
- 20) Set Next Meeting Date: April 12, 2024 at 7:30 a.m.
- 21) Adjourn: Meeting adjourned at 9:20 a.m.