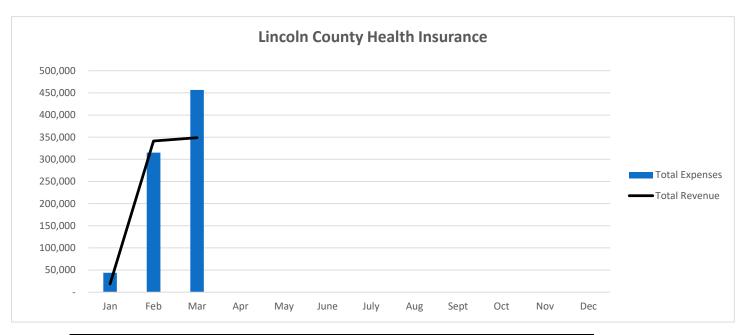

- 9) Approval of 2023 Budget Modifications: County Board, Veterans, Information Technology, Clerk of Courts, District Attorney, Sheriff, Emergency Management, EMS: Budget modifications were reviewed and discussed. M/S Simon/Ashbeck to approve the all presented budget modifications. All voting aye.
- **10)** Approval of Contingency Requests: Circuit Court, District Attorney, Emergency Management. Contingency requests were discussed. M/S Anderson-Malm/Simon to approve the presented contingency requests. All voting aye.
- 11) Approval of Resolution 2024-04-xx Authorizing Increasing the 2023 Budget by \$487,613 in the Emergency Medicals Services (EMS) Budget: Fenske explained that an adjustment over 10% of original approved budget needs to be approved by County Board. Due to the recognition of the ambulance from 2020/2021 CIP approval and the Bierman Family Donation purchases of new equipment required the EMS budget to meet the threshold requiring a resolution. M/S Simon/Ashbeck to approve Resolution 2024-04-xx Authorizing Increasing the 2023 Budget by \$487,613 in the Emergency Medical Services (EMS) Budget. All voting aye.
- 12) NCHC Financials February: Reports were in the packet and discussed.
- 13) Cash Report-February: Report was in the packet and discussed.
- **14) Sales Tax Report**: Sales tax is up 9.2% from the same time last year.
- **15) Health Insurance Fund Report**: At this time there is a gain of \$1,115.
- 16) 2023 Budget Update: A couple of departments/funds are finalizing this month. Audit will start May 8th.
- 17) 2024 YTD Budget Report: Fenske explained the elevated budgets. No concerns at this time.
- **18) 2025 Budget:** 2025 budgets should be going to committees between April and May. They will all come to Finance starting in June.
- 19) Review Correspondence/Communications: None
- 20) Review County Voucher Listing: Reviewed by DePasse.
- 21) Set Next Meeting Date: May 3, 2024 at 7:30 a.m.
- 22) Adjourn: Meeting adjourned at 8:45 a.m.