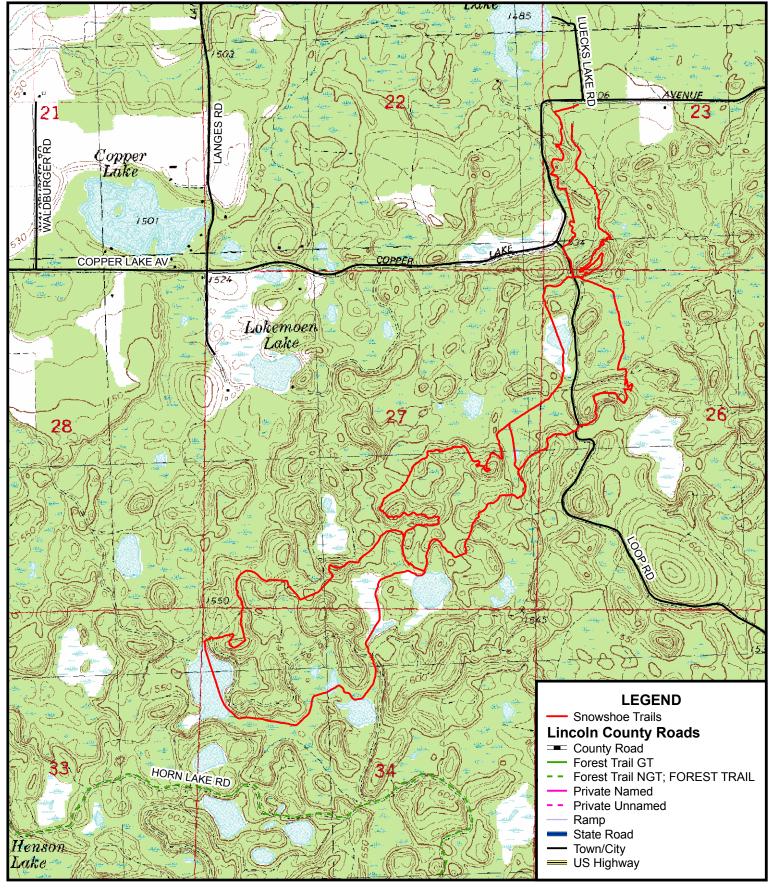

The information depicted on this map is a compilation of public record information including aerial photography and other base maps. No warranty is made, express or implied, as to the accuracy of the information used. The data layers are a representation of current data to the best of our knowledge and may contain errors. It is not a legally recorded map and cannot be substituted for field-verified information. Map may be reproduced with permission of the Lincoln County Land Information and Conservation Department. Errors should be reported Land Information and Conservation Department, 801 North Sales Street, Merrill, WI, 54452. Copyright © 2011 Phone (715) 539-1049



## LINCOLN COUNTY SNOWSHOE TRAILS

2005 Aerial Photography