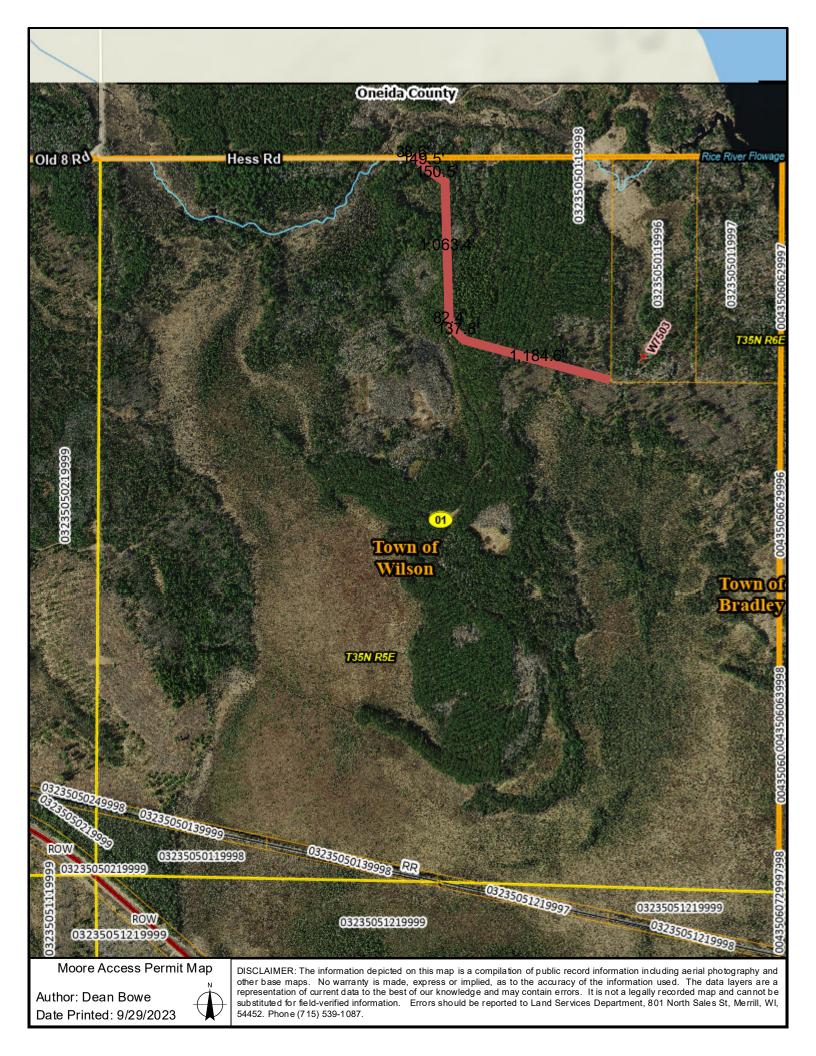

# Agenda

- 1. Call meeting to order.
- 2. Approve minutes of September 11, 2023 meeting.
- 3. Review year to date budget report.
- 4. Comment from members of the public or invited guests.
- 5. Open and award Tax Delinquent Land Sale Bids.
- 6. Discuss and set new minimum bids on unsold tax deed properties.
- 7. Approve re-advertising leftover tax delinquent properties for sale.
- 8. Discuss and approve Highway 8 ATV trail location to pursue, if any.
- 9. Approve organized Event Permit for Red Granite Grinder October 14, 2023
- 10. Approve Moore Access Permit off of Hess Road.
- 11. Update on Merrill to Wausau River Bend Trail Extension.
- 12. Approve Well Drilling Bid.
- 13. Approve update to timber sale contract.
- 14. Approve re-advertising for Hiawatha Trail re-surfacing.
- 15. Approve Administrators timesheets.
- 16. WDNR Report
- 17. Review Administrator's written report.
- 18. Close timber sales.
- 19. Set next meeting date.
- 20. Adjourn.