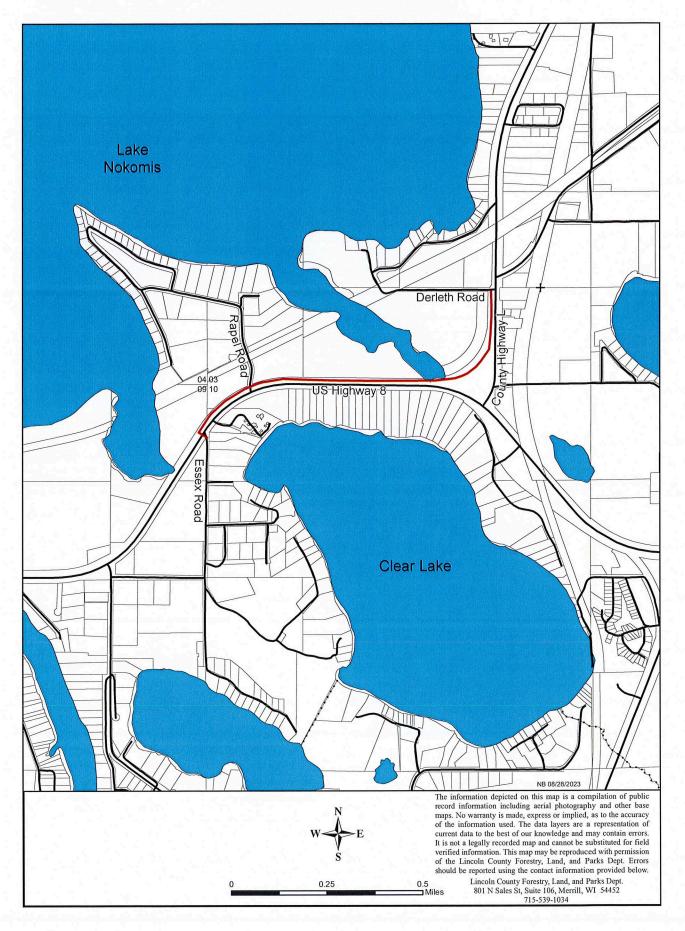

# Agenda

- 1. Call meeting to order.
- 2. Approve minutes of September 11, 2023 meeting.
- 3. Review year to date budget report.
- 4. Comment from members of the public or invited guests.
- 5. Open and award Tax Delinquent Land Sale Bids.
- 6. Discuss and set new minimum bids on unsold tax deed properties.
- 7. Approve re-advertising leftover tax delinquent properties for sale.
- 8. Discuss and approve Highway 8 ATV trail location to pursue, if any.
- 9. Approve organized Event Permit for Red Granite Grinder October 14, 2023
- 10. Approve Moore Access Permit off of Hess Road.
- 11. Update on Merrill to Wausau River Bend Trail Extension.
- 12. Approve Well Drilling Bid.
- 13. Approve update to timber sale contract.
- 14. Approve re-advertising for Hiawatha Trail re-surfacing.
- 15. Approve Administrators timesheets.
- 16. WDNR Report
- 17. Review Administrator's written report.
- 18. Close timber sales.
- 19. Set next meeting date.
- 20. Adjourn.