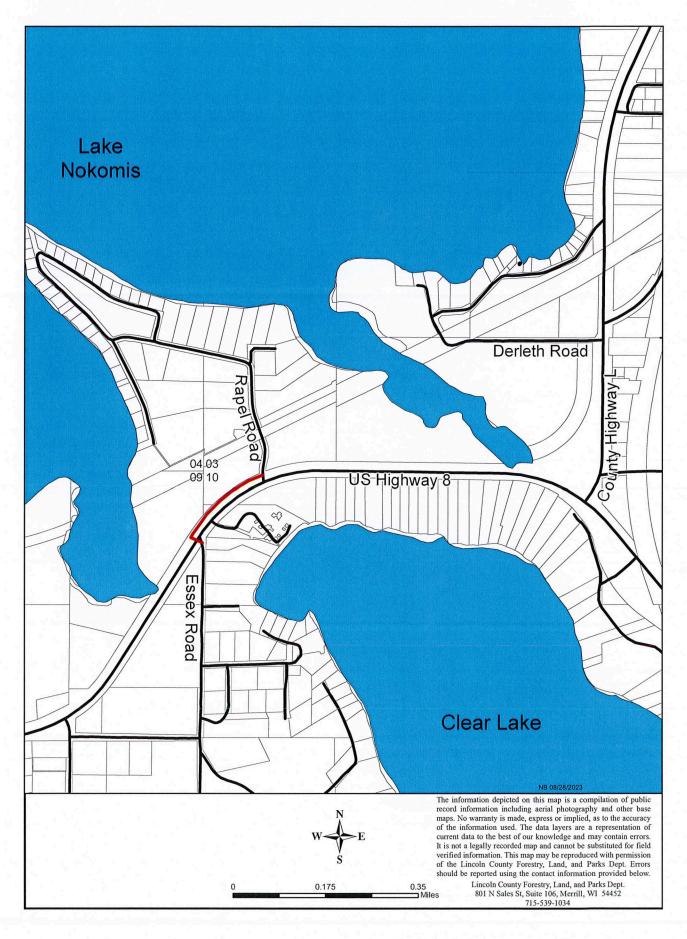

# Agenda

- 1. Call meeting to order.
- 2. Approve minutes of September 11, 2023 meeting.
- 3. Review year to date budget report.
- 4. Comment from members of the public or invited guests.
- 5. Open and award Tax Delinquent Land Sale Bids.
- 6. Discuss and set new minimum bids on unsold tax deed properties.
- 7. Approve re-advertising leftover tax delinquent properties for sale.
- 8. Discuss and approve Highway 8 ATV trail location to pursue, if any.
- 9. Approve organized Event Permit for Red Granite Grinder October 14, 2023
- 10. Approve Moore Access Permit off of Hess Road.
- 11. Update on Merrill to Wausau River Bend Trail Extension.
- 12. Approve Well Drilling Bid.
- 13. Approve update to timber sale contract.
- 14. Approve re-advertising for Hiawatha Trail re-surfacing.
- 15. Approve Administrators timesheets.
- 16. WDNR Report
- 17. Review Administrator's written report.
- 18. Close timber sales.
- 19. Set next meeting date.
- 20. Adjourn.