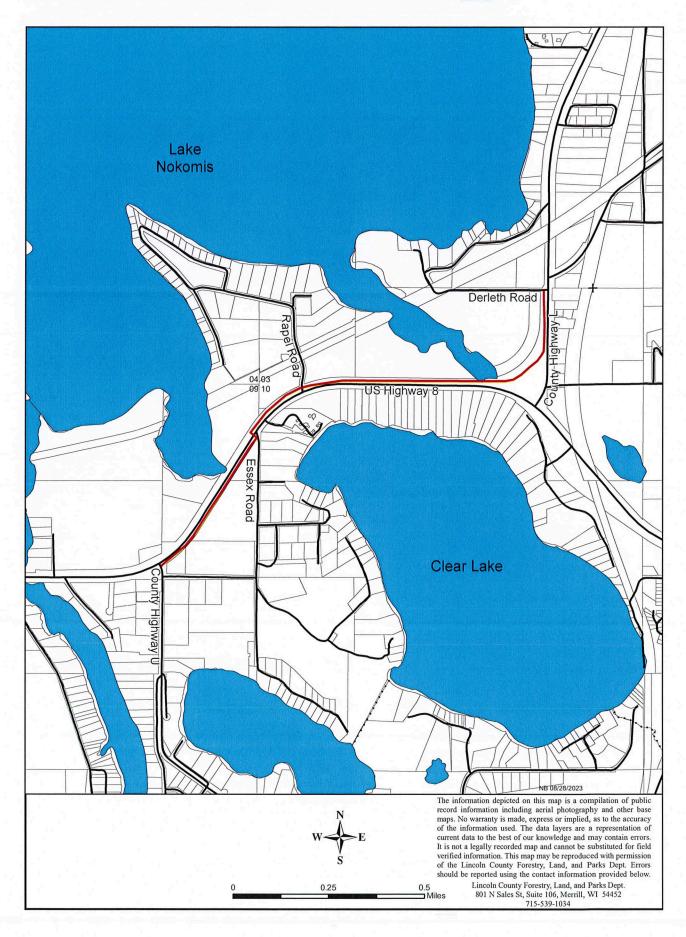

# Agenda

- 1. Call meeting to order.
- 2. Approve minutes of September 11, 2023 meeting.
- 3. Review year to date budget report.
- 4. Comment from members of the public or invited guests.
- 5. Open and award Tax Delinquent Land Sale Bids.
- 6. Discuss and set new minimum bids on unsold tax deed properties.
- 7. Approve re-advertising leftover tax delinquent properties for sale.
- 8. Discuss and approve Highway 8 ATV trail location to pursue, if any.
- 9. Approve organized Event Permit for Red Granite Grinder October 14, 2023
- 10. Approve Moore Access Permit off of Hess Road.
- 11. Update on Merrill to Wausau River Bend Trail Extension.
- 12. Approve Well Drilling Bid.
- 13. Approve update to timber sale contract.
- 14. Approve re-advertising for Hiawatha Trail re-surfacing.
- 15. Approve Administrators timesheets.
- 16. WDNR Report
- 17. Review Administrator's written report.
- 18. Close timber sales.
- 19. Set next meeting date.
- 20. Adjourn.