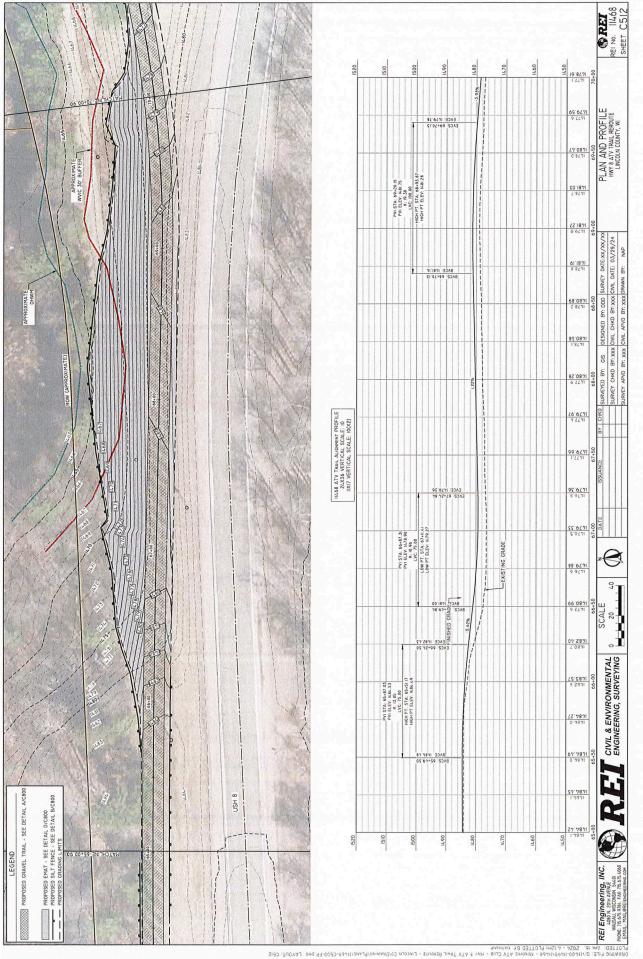

- 10. Approve contacting engineering firms to perform a safety inspection of the Harrison Dam. Dean stated that the Harrison Dam is considered a large dam with low hazard rating. These dams need to be inspected by an engineer every ten years. Becher-Hoppe did the last inspection. Discussion followed. Motion by Wickham to approve contact engineering firms for quotes. Second by Wendorf. All Ayes. Motion Carried.
- 11. <u>Approve capital outlay/improvement schedule 2025.</u> An updated list of the Forestry Department's equipment and replacement schedule was included in the packet. Dean informed the committee that the 2017 Ford truck is scheduled to be replaced this year. Discussion followed. Motion by Wickham second by Hartwig to modify page 4 to reflect moving replacement to 2025. All Ayes. Motion Carried.
- 12. <u>Approve Administrators timesheets.</u> Motion by Wendorf with a second by Ashbeck. All ayes. Motion carried.
- 13. WDNR Report. Bill Groth not in attendance due to fire staffing.
- 14. <u>Review Administrator's written report.</u> Dean asked if anyone had any questions on the report. Dean talked about the Highway 8 ATV project. Dean spoke about how the Otter Lake nature trail is continuing to be worked on. Dean has an appointment with RTL Electric to discuss putting in electricity at New Wood Park and New Wood Campground later this week. He will be meeting with the DNR to look at the wetlands at Prairie Dells tomorrow after safety training. He also talked about the WCFA Summer Tour being held in June. Discussion followed. Report placed on file.
- 15. Close timber sales.