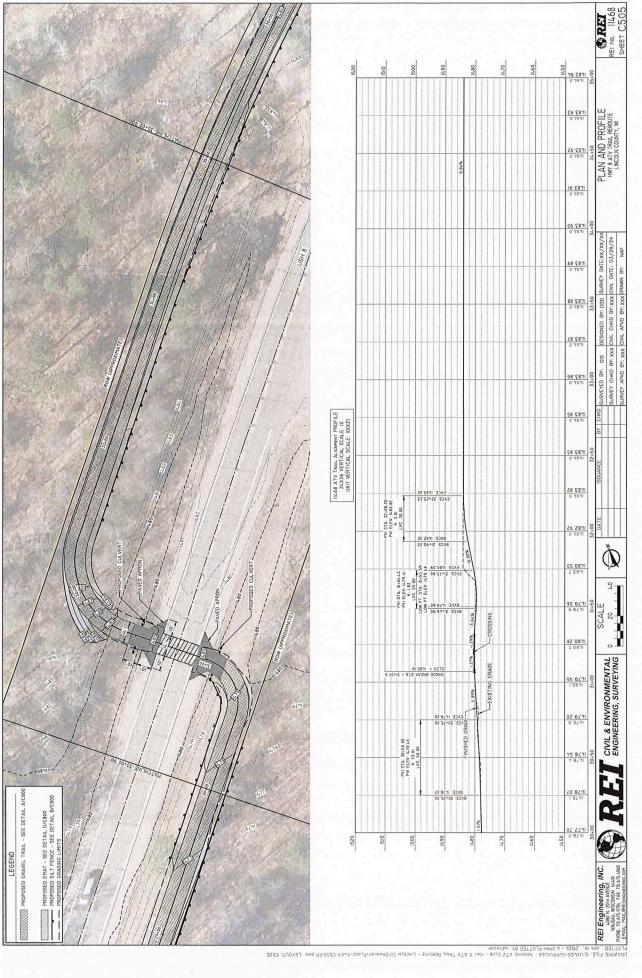

- 10. Approve contacting engineering firms to perform a safety inspection of the Harrison Dam. Dean stated that the Harrison Dam is considered a large dam with low hazard rating. These dams need to be inspected by an engineer every ten years. Becher-Hoppe did the last inspection. Discussion followed. Motion by Wickham to approve contact engineering firms for quotes. Second by Wendorf. All Ayes. Motion Carried.
- 11. <u>Approve capital outlay/improvement schedule 2025.</u> An updated list of the Forestry Department's equipment and replacement schedule was included in the packet. Dean informed the committee that the 2017 Ford truck is scheduled to be replaced this year. Discussion followed. Motion by Wickham second by Hartwig to modify page 4 to reflect moving replacement to 2025. All Ayes. Motion Carried.
- 12. <u>Approve Administrators timesheets.</u> Motion by Wendorf with a second by Ashbeck. All ayes. Motion carried.
- 13. WDNR Report. Bill Groth not in attendance due to fire staffing.
- 14. <u>Review Administrator's written report.</u> Dean asked if anyone had any questions on the report. Dean talked about the Highway 8 ATV project. Dean spoke about how the Otter Lake nature trail is continuing to be worked on. Dean has an appointment with RTL Electric to discuss putting in electricity at New Wood Park and New Wood Campground later this week. He will be meeting with the DNR to look at the wetlands at Prairie Dells tomorrow after safety training. He also talked about the WCFA Summer Tour being held in June. Discussion followed. Report placed on file.
- 15. Close timber sales.