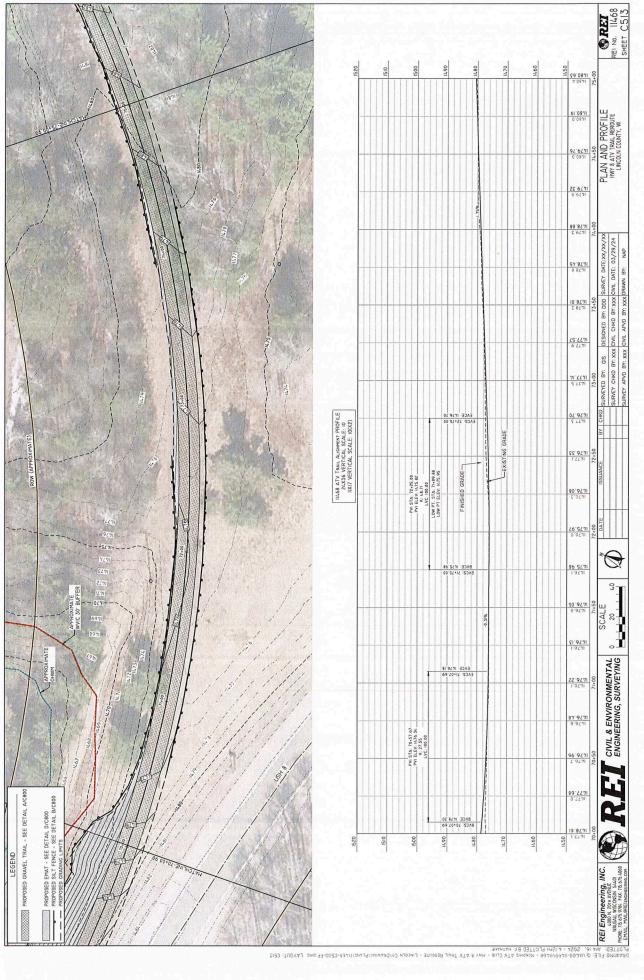

- 10. Approve contacting engineering firms to perform a safety inspection of the Harrison Dam. Dean stated that the Harrison Dam is considered a large dam with low hazard rating. These dams need to be inspected by an engineer every ten years. Becher-Hoppe did the last inspection. Discussion followed. Motion by Wickham to approve contact engineering firms for quotes. Second by Wendorf. All Ayes. Motion Carried.
- 11. <u>Approve capital outlay/improvement schedule 2025.</u> An updated list of the Forestry Department's equipment and replacement schedule was included in the packet. Dean informed the committee that the 2017 Ford truck is scheduled to be replaced this year. Discussion followed. Motion by Wickham second by Hartwig to modify page 4 to reflect moving replacement to 2025. All Ayes. Motion Carried.
- 12. <u>Approve Administrators timesheets.</u> Motion by Wendorf with a second by Ashbeck. All ayes. Motion carried.
- 13. WDNR Report. Bill Groth not in attendance due to fire staffing.
- 14. <u>Review Administrator's written report.</u> Dean asked if anyone had any questions on the report. Dean talked about the Highway 8 ATV project. Dean spoke about how the Otter Lake nature trail is continuing to be worked on. Dean has an appointment with RTL Electric to discuss putting in electricity at New Wood Park and New Wood Campground later this week. He will be meeting with the DNR to look at the wetlands at Prairie Dells tomorrow after safety training. He also talked about the WCFA Summer Tour being held in June. Discussion followed. Report placed on file.
- 15. Close timber sales.