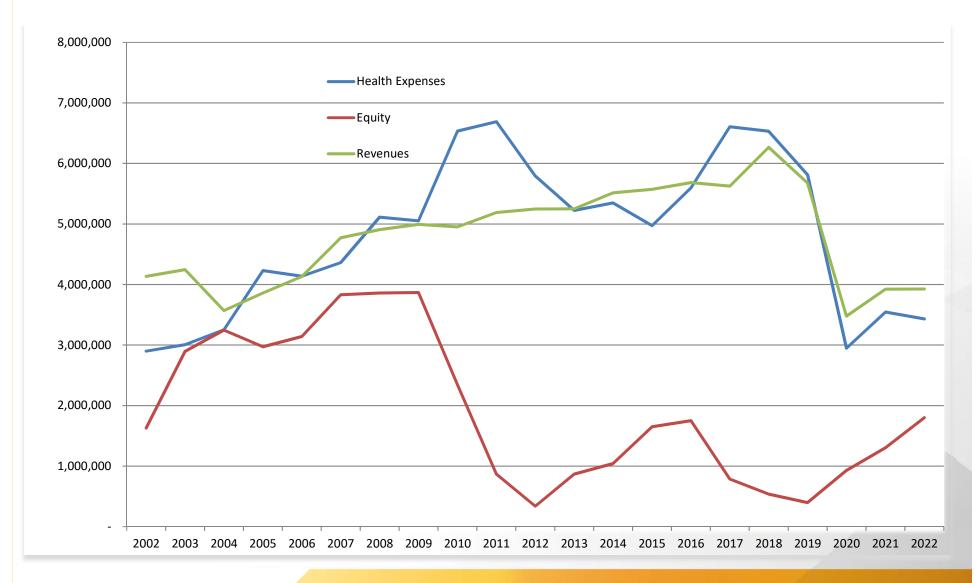

### **Historical Plan Costs and Trends**

2018 Average Cost Per Employee Per Year (PEPY): \$20,026 2019 Average Cost Per Employee Per Year (PEPY): \$18,529 2020 Average Cost Per Employee Per Year (PEPY): \$18,636 2021 Average Cost Per Employee Per Year (PEPY): \$18,159 2022 Average Cost Per Employee Per Year (PEPY): \$19,117 2023 Average Cost Per Employee Per Year (PEPY): \$23,535\* \*1.1.22 - 8.31.22 YTD

## Lincoln County Health Plan Reserve Fund

\*\$1.2M owed back to general fund from borrowing in 2013 & 2018