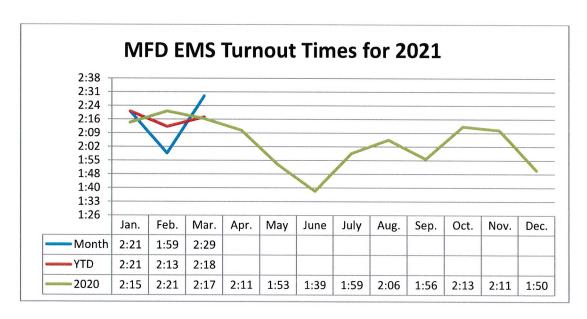

#### **Emergency Medical Services**

18. **Tomahawk Report** – Sommers presented the Tomahawk report which shows expenses of \$71,949 and fifty-three billable runs for February. Tomahawk is at 18.33 percent of budget for 2021. Report was placed on file.

- 19. **Merrill Report** Chief Klug presented the Merrill report which showed 158 patient contacts and expenses of \$83,803.63 for February. Merrill is at 15.96 percent of budget. Discussion followed. Report was place on file.
- 20. **Monthly Charge Report, Write Offs, and Collections** Leydet presented the reports which shows 157 billable runs in February. The accounts receivable balance \$311,610.64 at the end of February and is current. Write-offs in the amount of \$8,289.88 for February are being requested. Discussion followed. M/S Friske/Voermans to approve write-offs and place reports on file all voting aye.
- 21. **Review YTD Budget Reports** The report was in the packet and shows EMS expenses at 9.6 percent of budget. No concerns were noted at this time. Report was placed on file.