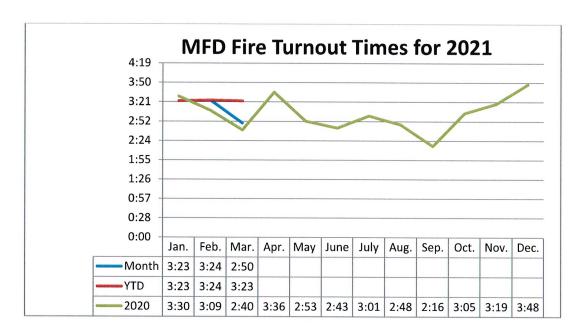

#### **Emergency Medical Services**

18. **Tomahawk Report** – Sommers presented the Tomahawk report which shows expenses of \$71,949 and fifty-three billable runs for February. Tomahawk is at 18.33 percent of budget for 2021. Report was placed on file.

- 19. **Merrill Report** Chief Klug presented the Merrill report which showed 158 patient contacts and expenses of \$83,803.63 for February. Merrill is at 15.96 percent of budget. Discussion followed. Report was place on file.
- 20. **Monthly Charge Report, Write Offs, and Collections** Leydet presented the reports which shows 157 billable runs in February. The accounts receivable balance \$311,610.64 at the end of February and is current. Write-offs in the amount of \$8,289.88 for February are being requested. Discussion followed. M/S Friske/Voermans to approve write-offs and place reports on file all voting aye.
- 21. **Review YTD Budget Reports** The report was in the packet and shows EMS expenses at 9.6 percent of budget. No concerns were noted at this time. Report was placed on file.