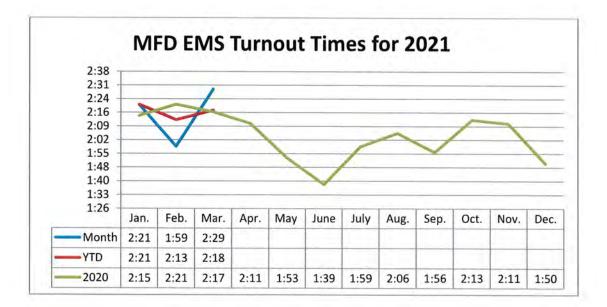

#### Emergency Medical Services

18. **Tomahawk Report** – Sommers presented the Tomahawk report which shows expenses of \$71,949 and fifty-three billable runs for February. Tomahawk is at 18.33 percent of budget for 2021. Report was placed on file.

- 19. **Merrill Report** Chief Klug presented the Merrill report which showed 158 patient contacts and expenses of \$83,803.63 for February. Merrill is at 15.96 percent of budget. Discussion followed. Report was place on file.
- 20. Monthly Charge Report, Write Offs, and Collections Leydet presented the reports which shows 157 billable runs in February. The accounts receivable balance \$311,610.64 at the end of February and is current. Write-offs in the amount of \$8,289.88 for February are being requested. Discussion followed. M/S Friske/Voermans to approve write-offs and place reports on file all voting aye.
- 21. **Review YTD Budget Reports** The report was in the packet and shows EMS expenses at 9.6 percent of budget. No concerns were noted at this time. Report was placed on file.