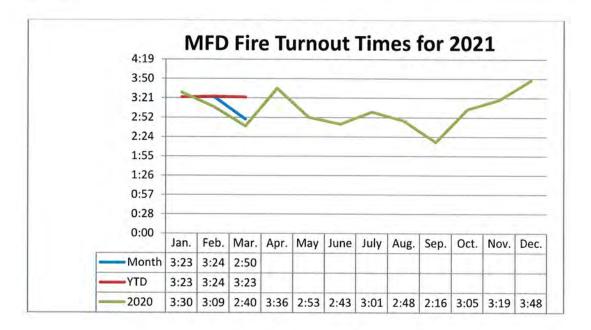

#### Emergency Medical Services

18. **Tomahawk Report** – Sommers presented the Tomahawk report which shows expenses of \$71,949 and fifty-three billable runs for February. Tomahawk is at 18.33 percent of budget for 2021. Report was placed on file.

- 19. **Merrill Report** Chief Klug presented the Merrill report which showed 158 patient contacts and expenses of \$83,803.63 for February. Merrill is at 15.96 percent of budget. Discussion followed. Report was place on file.
- 20. Monthly Charge Report, Write Offs, and Collections Leydet presented the reports which shows 157 billable runs in February. The accounts receivable balance \$311,610.64 at the end of February and is current. Write-offs in the amount of \$8,289.88 for February are being requested. Discussion followed. M/S Friske/Voermans to approve write-offs and place reports on file all voting aye.
- 21. **Review YTD Budget Reports** The report was in the packet and shows EMS expenses at 9.6 percent of budget. No concerns were noted at this time. Report was placed on file.