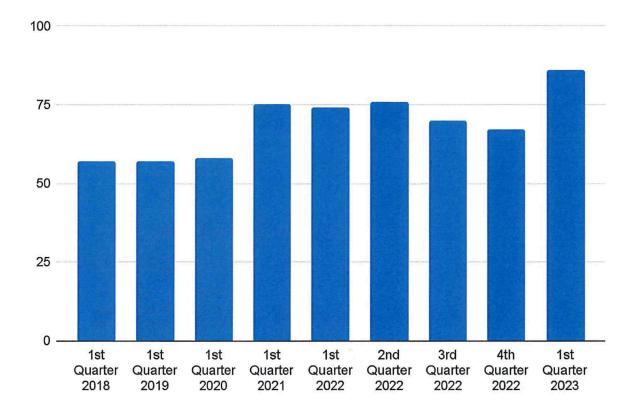

egivers. And encourage them to share their feelings and emotions.

## Teach the 7 Cs

Share the "7 C's" with the child, which was developed by Jerry Moe and the National Association for Children of Addiction (NACOA).

NACoA is a nationwide organization working to stop the bad effects of alcohol and drugs on children and families. The 7 C's is a good way to remember how to talk to children. It is a quick, effective strategy to address what children often worry about deep down when their parents have drug problems. The 7 Cs mantra is:

I didn't cause it.
I can't control it.
I can't cure it, but I can help take care of myself by communicating my feelings, making healthy choices, and celebrating me.

# 2023 FIRST QUARTER REPORT

## **CHILD WELFARE**

## Number of Children in Out Of Home Care



## Placement type for last month of Quarter

| Paid Placements                         |    |
|-----------------------------------------|----|
| Foster Home Placements                  | 14 |
| Subsidized Guardianships                | 14 |
| Group Home                              | 0  |
| Residential Care Center/DOC Institution | 3  |
| Kinship                                 | 45 |
| <u>Unpaid Placements</u>                |    |
| Unlicensed Relative                     | 8  |
| Unlicensed Non-Relative                 | 2  |

| Child Protective Services             | 1st Quarter | 2nd Quarter | 3rd Quarter | 4th Quarter |
|---------------------------------------|-------------|-------------|-------------|-------------|
| Number of Reports Received            | 99          |