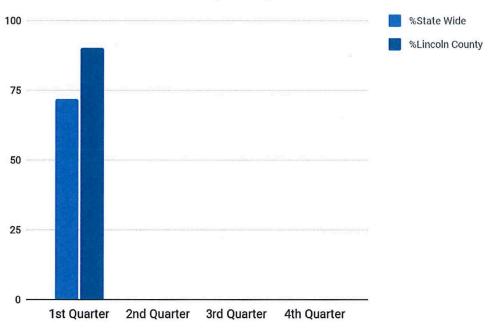

| 0           |             |             |             |
| Youth Justice Services                |             |             |             |             |
| Number of New Referrals               | 19          |             |             |             |
| Number of New Youth on<br>Supervision | 1           |             |             |             |

## **Percent of Screened In Reports**

This report shows what percentage of all reports made to the agency are screened in year to date in comparison to the State average

## Percent Access Screened In



#### **CPS Initial Assessment - Timely Completion**

This report shows the timeliness of initial assessments or investigations being completed within the required 60 day period.

## **Initial Assessment - Timely Completion**



#### **Initial Assessment - Timely Contact**

This graph measures the face to face contact that is required within the ACCESS screening decisions.

This may be a same day response, a 24-48 hour response, or a 2-5 day response.

## **Initial Assessment Timely Contact**



## **Monthly Face To Face Contact**

The Department is required to have face to face contact with any child placed out of home. This graph compares the statewide compliance with Lincoln County compliance for the year to date.



## **TRANSPORTATION**

| Transportation Services (85.21 Grant Funding) |             |             |             |             |  |  |  |  |  |  |  |
|-----------------------------------------------|-------------|-------------|-------------|-------------|--|--|--|--|--|--|--|
|