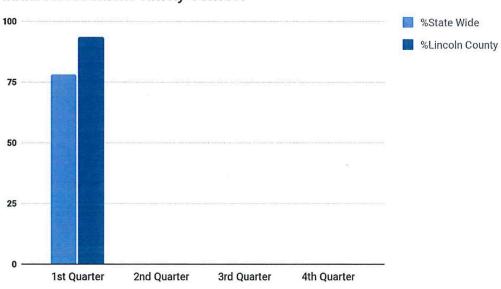

Number of New Youth on<br>Supervision | 1           |             |             |             |

## **Percent of Screened In Reports**

This report shows what percentage of all reports made to the agency are screened in year to date in comparison to the State average

## Percent Access Screened In



#### **CPS Initial Assessment - Timely Completion**

This report shows the timeliness of initial assessments or investigations being completed within the required 60 day period.

## **Initial Assessment - Timely Completion**



#### **Initial Assessment - Timely Contact**

This graph measures the face to face contact that is required within the ACCESS screening decisions.

This may be a same day response, a 24-48 hour response, or a 2-5 day response.

## **Initial Assessment Timely Contact**



## **Monthly Face To Face Contact**

The Department is required to have face to face contact with any child placed out of home. This graph compares the statewide compliance with Lincoln County compliance for the year to date.



## **TRANSPORTATION**

| Transportation Services (85.21 Grant Funding) |             |             |             |             |  |  |  |  |  |  |  |
|-----------------------------------------------|-------------|-------------|-------------|-------------|--|--|--|--|--|--|--|
|                                               | 1st Quarter | 2nd Quarter | 3rd Quarter | 4th Quarter |  |  |  |  |  |  |  |
| Rides Provided 2023                           | 522         |             |             |             |  |  |  |  |  |  |  |
| Rides Provided 2022