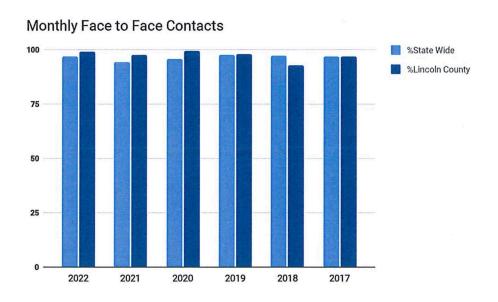

ate in comparison to the State average

## Percent Access Screened In



#### **CPS Initial Assessment - Timely Completion**

This report shows the timeliness of initial assessments or investigations being completed within the required 60 day period.

## **Initial Assessment - Timely Completion**



#### **Initial Assessment - Timely Contact**

This graph measures the face to face contact that is required within the ACCESS screening decisions.

This may be a same day response, a 24-48 hour response, or a 2-5 day response.

## **Initial Assessment Timely Contact**



## **Monthly Face To Face Contact**

The Department is required to have face to face contact with any child placed out of home. This graph compares the statewide compliance with Lincoln County compliance for the year to date.



## **TRANSPORTATION**

| Transportation Services (85.21 Grant Funding) |             |             |             |             |  |  |  |  |  |  |  |
|-----------------------------------------------|-------------|-------------|-------------|-------------|--|--|--|--|--|--|--|
|                                               | 1st Quarter | 2nd Quarter | 3rd Quarter | 4th Quarter |  |  |  |  |  |  |  |
| Rides Provided 2023                           | 522         |             |             |             |  |  |  |  |  |  |  |
| Rides Provided 2022                           | 418         | 467         | 488         | 630         |  |  |  |  |  |  |  |
| Rides Provided 2021                           | 246         | 356         | 254         | 358         |  |  |  |  |  |  |  |
| Rides Provi