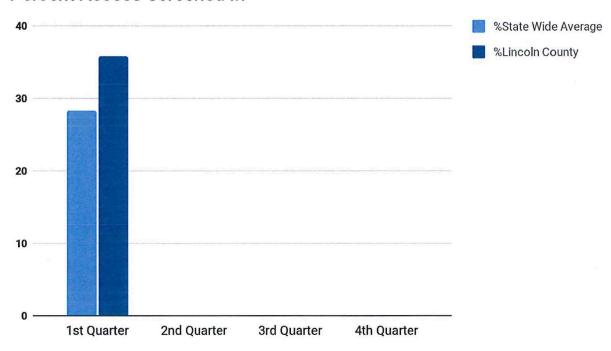

|
| Guardianship - Completed              | 9           | Ч           |             |             |
| TPR Petitions Filed                   | 0           |             |             |             |
| TPR - Completed                       | 0           |             |             |             |
| Youth Justice Services                |             |             |             |             |
| Number of New Referrals               | 19          |             |             |             |
| Number of New Youth on<br>Supervision | 1           |             |             |             |

## **Percent of Screened In Reports**

This report shows what percentage of all reports made to the agency are screened in year to date in comparison to the State average

## Percent Access Screened In



#### **CPS Initial Assessment - Timely Completion**

This report shows the timeliness of initial assessments or investigations being completed within the required 60 day period.

## **Initial Assessment - Timely Completion**



#### **Initial Assessment - Timely Contact**

This graph measures the face to face contact that is required within the ACCESS screening decisions.

This may be a same day response, a 24-48 hour response, or a 2-5 day response.

## **Initial Assessment Timely Contact**



## **Monthly Face To Face Contact**

The Department is required to have face to face contact with any child placed out of home. This graph compares the statewide compliance with Lincoln County compliance for the year to date.



## **TRANSPORTATION**

| Transportation Services (85.21 Grant Funding