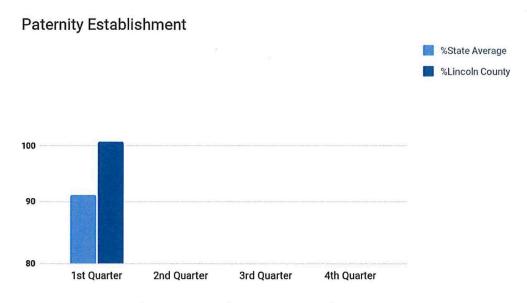

|             |  |  |  |  |  |  |  |
| Calls Received 2022         | 23,958             | 20,899      | 22,983      | 23,214      |  |  |  |  |  |  |  |
| Calls Received 2021         | 14,711             | 14,531      | 19,353      | 22,306      |  |  |  |  |  |  |  |
| Calls Received 2020         | 27,072             | 18,436      | 19,564      | 15,866      |  |  |  |  |  |  |  |
| Calls Received 2019         | 29,139             | 26,805      | 27,967      | 26,787      |  |  |  |  |  |  |  |

## **CHILD SUPPORT**

### **Paternity Establishment Rate**

This chart shows the Paternity Establishment Rate in comparison to the State average. The Federal benchmark is 80%. It is possible that a county can exceed the 100% threshold by establishing paternity in prior years' cases.



#### **Court Order Establishment Rate**

The Court Order Establishment Rate is the percent of cases with an established medical or child support order. The Federal benchmark is 80%.



**Current Child Support Collection Rate** 

This chart also has a benchmark of 80% and shows the comparison Statewide to Lincoln County of the percentage of court-ordered current support collected.





## **Arrears Collection Rate**

This chart shows the percent of cases with arrears that received a collection on arrears.

### **Arrears Collection**



## **Total Collections**

| 2023            | Total Current Support and Arrears Collected on all Lincoln County Cases (excluding costs/fees) |
|-----------------|-----------------------------------------------------------------------------------------------