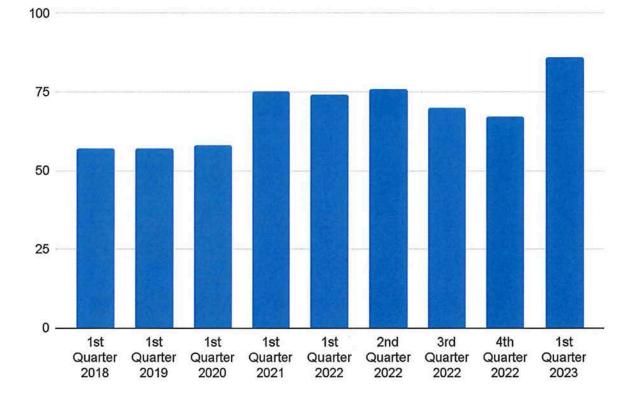

otions.

## Teach the 7 Cs

Share the "7 C's" with the child, which was developed by Jerry Moe and the National Association for Children of Addiction (NACoA).

NACoA is a nationwide organization working to stop the bad effects of alcohol and drugs on children and families. The 7 C's is a good way to remember how to talk to children. It is a quick, effective strategy to address what children often worry about deep down when their parents have drug problems. The 7 Cs mantra is:

## l didn't **cause** it. l can't **control** it. l can't **cure** it, but

I can't **cure** it, but I can help take **care** of myself by **communicating** my feelings, making healthy **choices**, and **celebrating** me.

## 2023 FIRST QUARTER REPORT

## **CHILD WELFARE**

## Number of Children in Out Of Home Care



## Placement type for last month of Quarter

| Paid Placements                         |    |
|-----------------------------------------|----|
| Foster Home Placements                  | 14 |
| Subsidized Guardianships                | 14 |
| Group Home                              | 0  |
| Residential Care Center/DOC Institution | 3  |
| Kinship                                 | 45 |
| Unpaid Placements                       |    |
| Unlicensed Relative                     | 8  |
| Unlicensed Non-Relative                 | 2  |

| Child Protective Services             | 1st Quarter | 2nd Quarter | 3rd Quarter | 4th Quarter |
|---------------------------------------|-------------|-------------|-------------|-------------|
| Number of Reports Received            | 99          |