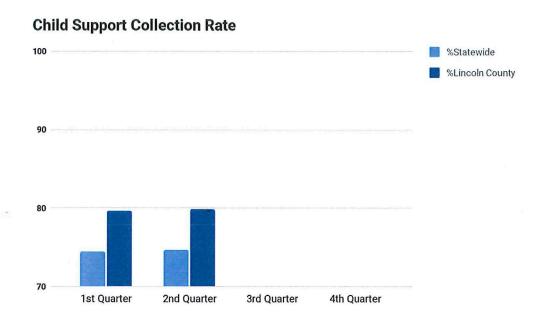

|  |  |  |  |  |  |
| Calls Received 2019         | 29,139      | 26,805      | 27,967      | 26,787      |  |  |  |  |  |  |

## **CHILD SUPPORT**

#### Paternity Establishment Rate

This chart shows the Paternity Establishment Rate in comparison to the State average. The Federal benchmark is 80%. It is possible that a county can exceed the 100% threshold by establishing paternity in prior years' cases.



#### **Court Order Establishment Rate**

The Court Order Establishment Rate is the percent of cases with an established medical or child support order. The Federal benchmark is 80%.



**Current Child Support Collection Rate** 

This chart also has a benchmark of 80% and shows the comparison Statewide to Lincoln County of the percentage of court-ordered current support collected.



#### **Arrears Collection Rate**

This chart shows the percent of cases with arrears that received a collection on arrears.



## **Arrears Collection**

## **Total Collections**

| 2023            | Total Current Support and Arrears Collected on all Lincoln County Cases -<br>IVD and NIVD (excluding costs/fees) |
|-----------------|------------------------------------------------------------------------------------------------------------------|
| 1st Quarter     | \$955,508.29                                                                                                     |
| 2nd Quarter     | \$968,064.13                                                                                                     |
| 3rd Quarter     |