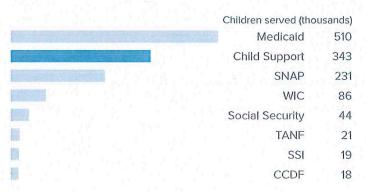

0 children off Medicaid.

"We work closely with community partners, including social service agencies, employers and the courts to help Wisconsin families thrive," said Feeney.

In honor of Child Support Awareness Month, the WCSEA is partnering with the Wisconsin Department of Children and Families to host a virtual food benefitting Feeding Wisconsin to help combat child hunger. Individuals can donate <u>here</u>.

## WISCONSIN CHILD SUPPORT 2022 More Money for Families

## **COLLECTIONS\***

## In FY2022, the child support program collected \$864 million



## **COST-EFFECTIVENESS**

One of the most cost-effective government programs

## **\$5.96**

collected by the child support program for every **\$1.00** spent



## CASELOAD COMPARISON

Children served compared to other programs\*\*



Source: Office of Child Support Services

\* Includes IV-D and non-IV-D payments.

\*\* Combined CHIP Enrollment Total Report and Form CMS-64.EC, FY 2020; FY 2020 Supplemental Nutrition Assistance Program Participation and Costs; WIC Program Monthly Data – State Level Participation, FY 2021; Social Security Annual Statistical Supplement, Dec. 2021; TANF: Total Number of Child Recipients, FY 2021; CCDF Preliminary Data Table 1, FY 2020; SSI Annual Statistical Report, 2021.





Office of Child Support Services 330 C Street, SW, Washington, DC 20201 https://www.acf.hhs.gov/css

# STATE of WISCONSIN



OFFICE of the GOVERNOR

WHEREAS; National Child Support Awareness Month was first recognized in 1995 to commemorate the 20th anniversary of the federal child support program; and

WHEREAS; wh