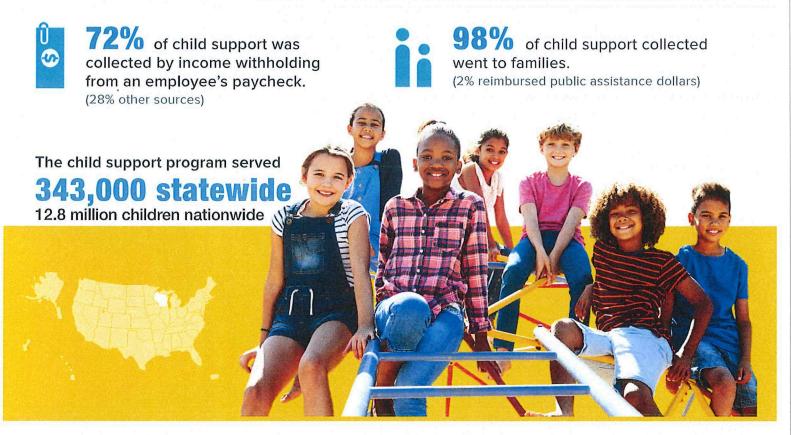

Research on Poverty found that child support reduced poverty rates by 16% and closed the poverty gap by an average of 44%.
- County child support agencies secured health insurance coverage for 81,014 children in 2021, moving almost 6,500 children off Medicaid.

"We work closely with community partners, including social service agencies, employers and the courts to help Wisconsin families thrive," said Feeney.

In honor of Child Support Awareness Month, the WCSEA is partnering with the Wisconsin Department of Children and Families to host a virtual food benefitting Feeding Wisconsin to help combat child hunger. Individuals can donate <u>here</u>.

## WISCONSIN CHILD SUPPORT 2022 More Money for Families

## **COLLECTIONS\***

## In FY2022, the child support program collected \$864 million



## **COST-EFFECTIVENESS**

One of the most cost-effective government programs

## **\$5.96**

collected by the child support program for every **\$1.00** spent



## CASELOAD COMPARISON

Children served compared to other programs\*\*



Source: Office of Child Support Services

\* Includes IV-D and non-IV-D payments.

\*\* Combined CHIP Enrollment Total Report and Form CMS-64.EC, FY 2020; FY 2020 Supplemental Nutrition Assistance Program Participation and Costs; WIC Program Monthly Data – State Level Participation, FY 2021; Social Security Annual Statistical Supplement, Dec. 2021; TANF: Total Number of Child Recipients, FY 2021; CCDF Preliminary Data Table 1, FY 2020; SSI Annual Statistical Report, 2021.





Office of Child Support Services 330 C Street, SW, Washington, DC 20201 https:/