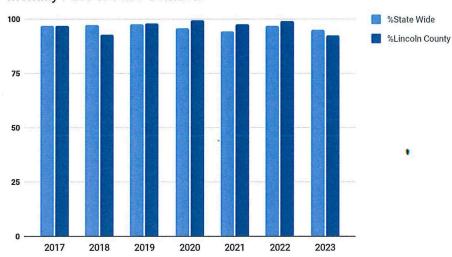

year to date in comparison to the State average



## Percent Access Screened In

### **CPS Initial Assessment - Timely Completion**

This report shows the timeliness of initial assessments or investigations being completed within the required 60 day period.



**Initial Assessment - Timely Completion** 

#### **Initial Assessment - Timely Contact**

This graph measures the face to face contact that is required within the ACCESS screening decisions. This may be a same day response, a 24-48 hour response, or a 2-5 day response.



Initial Assessment Timely Contact

#### **Monthly Face To Face Contact**

The Department is required to have face to face contact with any child placed out of home. This graph compares the statewide compliance with Lincoln County compliance for the year to date.



Monthly Face to Face Contacts

## **TRANSPORTATION**

| Transportation Services (85.21 Grant Funding) |             |             |             |             |  |  |  |  |  |  |  |
|-----------------------------------------------|-------------|-------------|-------------|-------------|--|--|--|--|--|--|--|
|                                               | 1st Quarter | 2nd Quarter | 3rd Quarter | 4th Quarter |  |  |  |  |  |  |  |
| Rides Provided 2023                           | 522         | 442         |             |             |  |  |  |  |  |  |  |
| Rides Provided 2022                           | 418         | 467         | 488         | 630         |  |  |  |  |  |  |  |
| Rides Provided 2021                           | 246         | 356         | 254         | 358         |  |