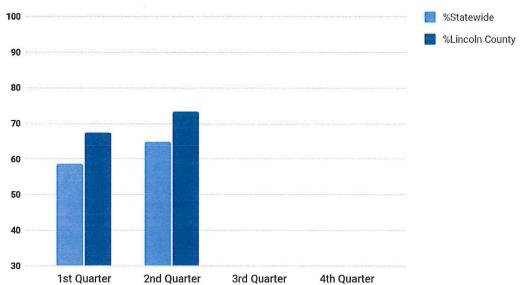

|

## **CHILD SUPPORT**

#### Paternity Establishment Rate

This chart shows the Paternity Establishment Rate in comparison to the State average. The Federal benchmark is 80%. It is possible that a county can exceed the 100% threshold by establishing paternity in prior years' cases.



#### **Court Order Establishment Rate**

The Court Order Establishment Rate is the percent of cases with an established medical or child support order. The Federal benchmark is 80%.



**Current Child Support Collection Rate** 

This chart also has a benchmark of 80% and shows the comparison Statewide to Lincoln County of the percentage of court-ordered current support collected.



#### **Arrears Collection Rate**

This chart shows the percent of cases with arrears that received a collection on arrears.



## **Arrears Collection**

## **Total Collections**

| 2023            | Total Current Support and Arrears Collected on all Lincoln County Cases -<br>IVD and NIVD (excluding costs/fees) |
|-----------------|------------------------------------------------------------------------------------------------------------------|
| 1st Quarter     | \$955,508.29                                                                                                     |
| 2nd Quarter     | \$968,064.13                                                                                                     |
| 3rd Quarter     |                                                                                                                  |
| 4th Quarter     |