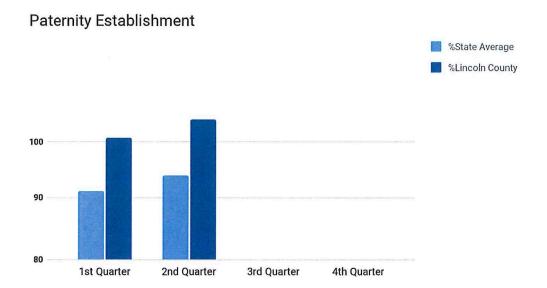

ved 2023         | 22,301      | 23,457      |             |             |  |  |  |  |  |  |
| Calls Received 2022         | 23,958      | 20,899      | 22,983      | 23,214      |  |  |  |  |  |  |
| Calls Received 2021         | 14,711      | 14,531      | 19,353      | 22,306      |  |  |  |  |  |  |
| Calls Received 2020         | 27,072      | 18,436      | 19,564      | 15,866      |  |  |  |  |  |  |
| Calls Received 2019         | 29,139      | 26,805      | 27,967      | 26,787      |  |  |  |  |  |  |

## **CHILD SUPPORT**

#### Paternity Establishment Rate

This chart shows the Paternity Establishment Rate in comparison to the State average. The Federal benchmark is 80%. It is possible that a county can exceed the 100% threshold by establishing paternity in prior years' cases.



#### **Court Order Establishment Rate**

The Court Order Establishment Rate is the percent of cases with an established medical or child support order. The Federal benchmark is 80%.



**Current Child Support Collection Rate** 

This chart also has a benchmark of 80% and shows the comparison Statewide to Lincoln County of the percentage of court-ordered current support collected.



#### **Arrears Collection Rate**

This chart shows the percent of cases with arrears that received a collection on arrears.



## **Arrears Collection**

## **Total Collections**

| 2023            | Total Current Support and Arrears Collected on all Lincoln County Cases -<br>IVD and NIVD (excluding costs/fees) |
|-----------------|------------------------------------------------------------------------------