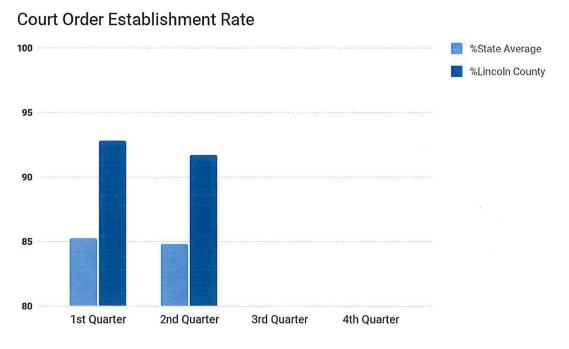

|  |  |  |  |
| Calls Received 2021         | 14,711      | 14,531      | 19,353      | 22,306      |  |  |  |  |  |  |
| Calls Received 2020         | 27,072      | 18,436      | 19,564      | 15,866      |  |  |  |  |  |  |
| Calls Received 2019         | 29,139      | 26,805      | 27,967      | 26,787      |  |  |  |  |  |  |

## **CHILD SUPPORT**

#### Paternity Establishment Rate

This chart shows the Paternity Establishment Rate in comparison to the State average. The Federal benchmark is 80%. It is possible that a county can exceed the 100% threshold by establishing paternity in prior years' cases.



#### **Court Order Establishment Rate**

The Court Order Establishment Rate is the percent of cases with an established medical or child support order. The Federal benchmark is 80%.



**Current Child Support Collection Rate** 

This chart also has a benchmark of 80% and shows the comparison Statewide to Lincoln County of the percentage of court-ordered current support collected.



#### **Arrears Collection Rate**

This chart shows the percent of cases with arrears that received a collection on arrears.



## **Arrears Collection**

## **Total Collections**

| 2023            | Total Current Support and Arrears Collected on all Lincoln County Cases -<br>IVD and NIVD (excluding costs/fees) |
|-----------------|------------------------------------------------------------------------------------------------------------------|
| 1st Quarter     | \$955,508.29                                                                                                     |
| 2nd Quarte